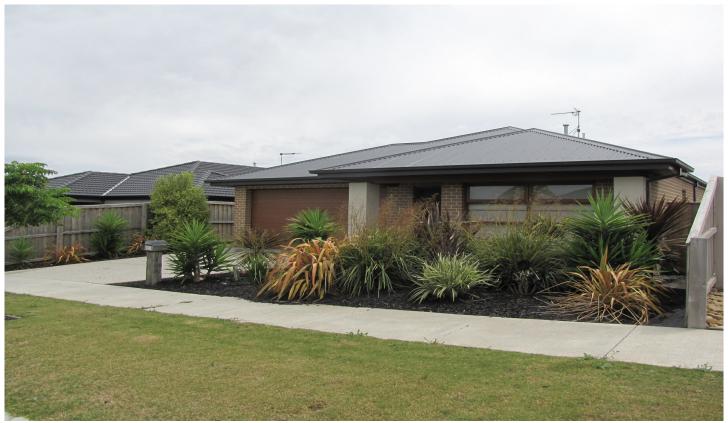

41 Volare Way LEOPOLD VIC

This home in amongst a quiet family inhabited area. Close to schools and shopping centre and other amenities. Floating floorboards throughout, carpet in bedrooms and second living space, ducted ceiling heating throughout and split system heating and cooling. Large entrance, master bedroom to the right with a large walk in robe, ceiling fan and a full ensuite with large shower and double basin. The hub of the house offers an open plan living area, large meals area and kitchen. Sliding door to the alfresco covered area offers protection from the elements overlooking the lovely yard. Kitchen features 900ml appliances - gas cook top and electric oven plus a dishwasher. Additionally, there is a butler pantry which will please any cook. There is a second living area with three other bedrooms at the back of the property which have ceiling fans and built in robes. Central bathroom has a bath and separate shower. Toilet in separate room. Additionally, there is ducted vacuum system and hot water is solar with gas booster. Rear garden is easy to maintain, double lock up garage with remote and internal access to the house makes this home perfect for a family.