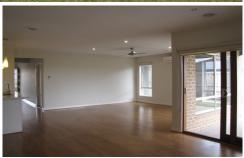

41 Volare Way LEOPOLD VIC

This home in amongst a quiet family inhabited area. Close to schools and shopping centre and other amenities. Floating floorboards throughout, carpet in bedrooms and second living space, ducted ceiling heating throughout and split system heating and cooling. Large entrance, master bedroom to the right with a large walk in robe, ceiling fan and a full ensuite with large shower and double basin. The hub of the house offers an open plan living area, large meals area and kitchen. Sliding door to the alfresco covered area offers protection from the elements overlooking the lovely yard. Kitchen features 900ml appliances - gas cook top and electric oven plus a dishwasher. Additionally, there is a butler pantry which will please any cook. There is a second living area with three other bedrooms at the back of the property which have ceiling fans and built in robes. Central bathroom has a bath and separate shower. Toilet in separate room. Additionally, there is ducted vacuum system and hot water is solar with gas booster. Rear garden is easy to maintain, double lock up garage with remote and internal access to the house makes this home perfect for a family.