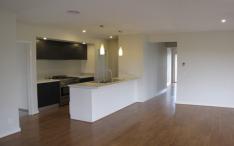

41 Volare Way LEOPOLD VIC

This home in amongst a quiet family inhabited area. Close to schools and shopping centre and other amenities. Floating floorboards throughout, carpet in bedrooms and second living space, ducted ceiling heating throughout and split system heating and cooling. Large entrance, master bedroom to the right with a large walk in robe, ceiling fan and a full ensuite with large shower and double basin. The hub of the house offers an open plan living area, large meals area and kitchen. Sliding door to the alfresco covered area offers protection from the elements overlooking the lovely yard. Kitchen features 900ml appliances - gas cook top and electric oven plus a dishwasher. Additionally, there is a butler pantry which will please any cook. There is a second living area with three other bedrooms at the back of the property which have ceiling fans and built in robes. Central bathroom has a bath and separate shower. Toilet in separate room. Additionally, there is ducted vacuum system and hot water is solar with gas booster. Rear garden is easy to maintain, double lock up garage with remote and internal access to the house makes this home perfect for a family.