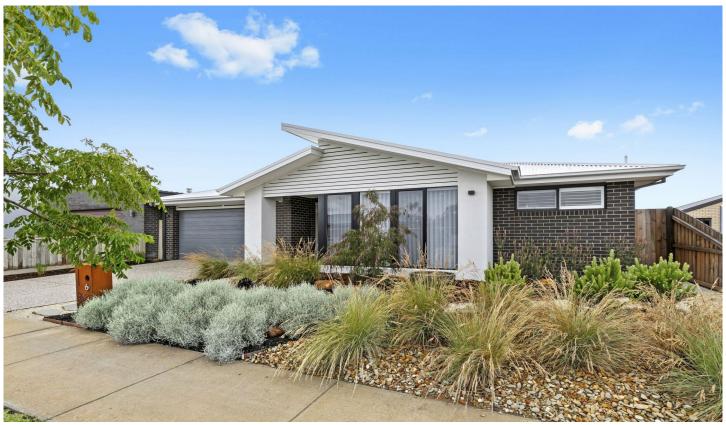

## 6 Wyrallah Street Ocean Grove VIC

## The Facts:

- -As new home in family friendly Oakdene Estate
- -Stylish façade featuring pitched roof design and coastal elements
- -559sqm allotment placed close to recreation reserve
- -Open lounge, dining and relaxed living zones
- -Triple stacker doors allow entertaining to flow to deck
- -Kitchen with marble bench tops and butlers pantry
- -900mm Westinghouse oven and 5-burner cooktop
- -4 south-facing bedrooms with built in robes
- -Master ensuite with twin vanities, modern drapes and