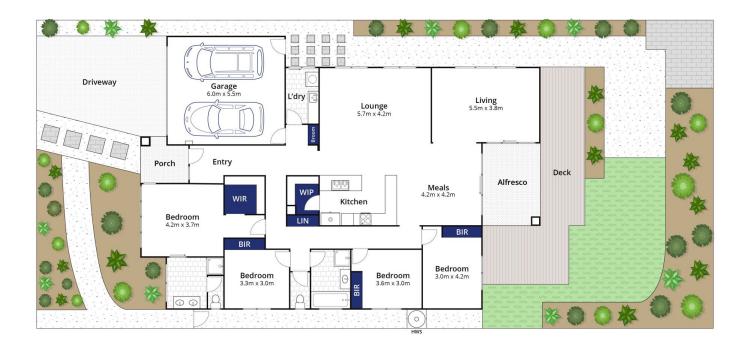

## The Facts:

- -As new home in family friendly Oakdene Estate
- -Stylish façade featuring pitched roof design and coastal elements
- -559sqm allotment placed close to recreation reserve
- -Open lounge, dining and relaxed living zones
- -Triple stacker doors allow entertaining to flow to deck
- -Kitchen with marble bench tops and butlers pantry
- -900mm Westinghouse oven and 5-burner cooktop
- -4 south-facing bedrooms with built in robes
- -Master ensuite with twin vanities, modern drapes and

4 🚐 2 📛 2 🖨

**Price** : \$ 725,000 **Land Size** : 559 sqm

View: https://www.bellarineproperty.com.au/46892

02

Toby Lee 03 5254 3100

Whilst bwrm.com.au has made every attempt to ensure the accuracy of the floor plan contained here, measurements are approximate and no responsibility is taken for any error, omission, or mis-statement. This plan is for illustrative purposes only.