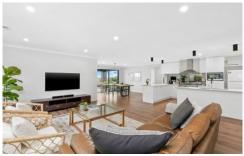

## The Feel:

This home is like something you might expect to see in the pages of a magazine, standing out from many other 'new' homes with its merging living areas and cool entertaining vibe. Open living spills onto the rear deck tripling the entertaining space, with a spacious kitchen home chefs will love - bringing a touch of class and excitement to the daily routine! Ideal for a family of any size, with schools and recreational facilities just down the road - there's nothing left to do but sit back and enjoy all this great home and the area has to offer.

## The Facts:

- -As new home in family friendly Oakdene Estate
- -Stylish façade featuring pitched roof design and coastal elements
- -559sqm allotment placed close to recreation reserve
- -Open lounge, dining and relaxed living zones
- -Triple stacker doors allow entertaining to flow to deck
- -Kitchen with marble bench tops and butlers pantry
- -900mm Westinghouse oven and 5-burner cooktop
- -4 south-facing bedrooms with built in robes
- -Master ensuite with twin vanities, modern drapes and