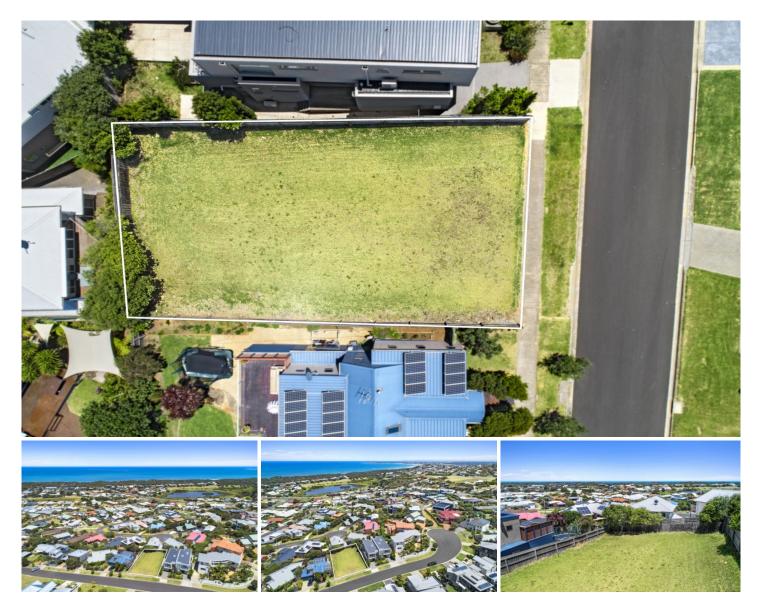

## **15 Highview Court Ocean Grove VIC**

## The Feel:

Perched on the south side of the hill is the slice of heaven you have been waiting for. A block of vacant land with endorsed plans for two townhouses in the prestigious Highview Court is a rare occurrence. The parcel of land is orientated so you can enjoy the panoramic views from the east to west over the sand dunes to the ocean. With a generous width and depth, the options for your plans are endless. Allowing you to build a masterpiece among the other established, well-built homes around you. The location presents an idyllic lifestyle, only a walk to the shops, cafes or beach through the private path accessing the court. Schools and recreational facilities are only a quick drive away. Snap up this premium opportunity, as it is one of the very last vacant blocks in the court.

## The Facts:

- Prestigious 'Highview' location allowing for potential views
- 527sqm (approx.) of vacant land
- Approx 500m to the Begola Wetlands and 800m (approx.) to the beach access trail
- Endorsed planning permit for two quality townhouses or