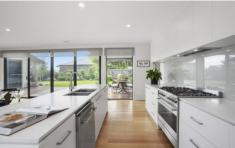

## The Facts:

- -As new 3BR dual living home from award-winning builders Hamlyn Homes
- -Modern coastal design set upon 1504m2 (approx) with landscaped gardens
- -Open plan living and dining with glass sliders to north facing entertaining
- -Sundeck and covered alfresco boasts ornamental grapevine and water feature
- -Vast Caesarstone island bench to kitchen, with 90cm SMEG cooker and storage
- -Packed with shelving the butler's pantry hides away small appliances and refrigerator
- -Master BR at façade with sliding doors to north facing