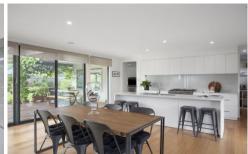

## The Facts:

- -As new 3BR dual living home from award-winning builders Hamlyn Homes
- -Modern coastal design set upon 1504m2 (approx) with landscaped gardens
- -Open plan living and dining with glass sliders to north facing entertaining
- -Sundeck and covered alfresco boasts ornamental grapevine and water feature
- -Vast Caesarstone island bench to kitchen, with 90cm SMEG cooker and storage
- -Packed with shelving the butler's pantry hides away small appliances and refrigerator
- -Master BR at façade with sliding doors to north facing