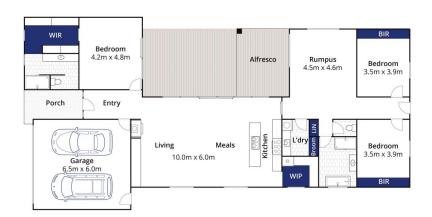

## The Facts:

- -As new 3BR dual living home from award-winning builders Hamlyn Homes
- -Modern coastal design set upon 1504m2 (approx) with landscaped gardens
- -Open plan living and dining with glass sliders to north facing entertaining
- -Sundeck and covered alfresco boasts ornamental grapevine and water feature
- -Vast Caesarstone island bench to kitchen, with 90cm SMEG cooker and storage
- -Packed with shelving the butler's pantry hides away small appliances and refrigerator
- -Master BR at façade with sliding doors to north facing

3 📭 2 🚍 2 🚍

Land Size: 1504 sqm

View: https://www.bellarineproperty.com.au/46760

78

Dan Halsey 03 5254 3100

Whilst bwrm.com.au has made every attempt to ensure the accuracy of the floor plan contained here, measurements are approximate and no responsibility is taken for any error, omission, or mis-statement. This plan is for illustrative purposes only.