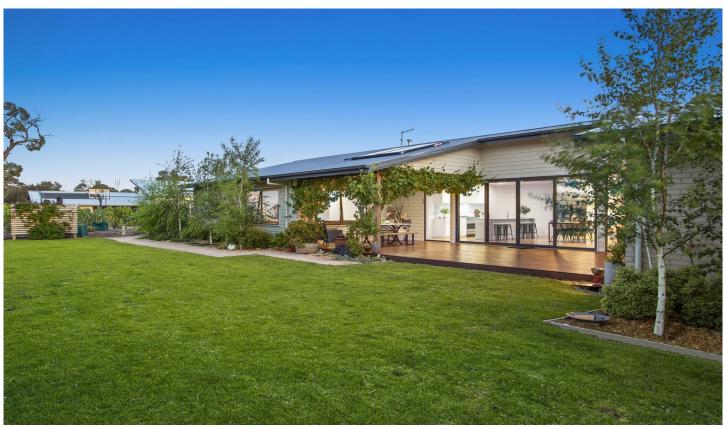

## The Feel:

Set within colourful gardens in the prestigious Yellow Gums estate, this modern family home on over 1500m2 delivers peace, privacy and the semi-sufficient lifestyle you've always wanted. A sought-after northern aspect floods open interiors with warm light and natural vistas, creating an instant connection to the outdoors for entertaining and relaxing, moments to town and beaches.

## The Facts:

- -As new 3BR dual living home from award-winning builders Hamlyn Homes
- -Modern coastal design set upon 1504m2 (approx) with landscaped gardens
- -Open plan living and dining with glass sliders to north facing entertaining
- -Sundeck and covered alfresco boasts ornamental grapevine and water feature
- -Vast Caesarstone island bench to kitchen, with 90cm SMEG cooker and storage
- -Packed with shelving the butler's pantry hides away small appliances and refrigerator
- -Master BR at façade with sliding doors to north facing