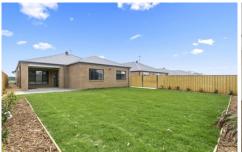

## 56 Janelle Way OCEAN GROVE VIC

Spacious family home set on generous block. Impressive master suite with walk in robe and ensuite directly off the extra wide entrance at the front. Sitting room, family room, dining and kitchen, all light-filled and spacious proportions. Fully equipped entertainers/cooks kitchen with walk in pantry, stylish finishes and direct access to laundry. Three additional bedrooms, all large enough to accommodate double beds, have robes and use of shared bathroom and toilet. Easy care gardens and double remote garage complete this excellent home. Please note we do not accept 1Form applications.