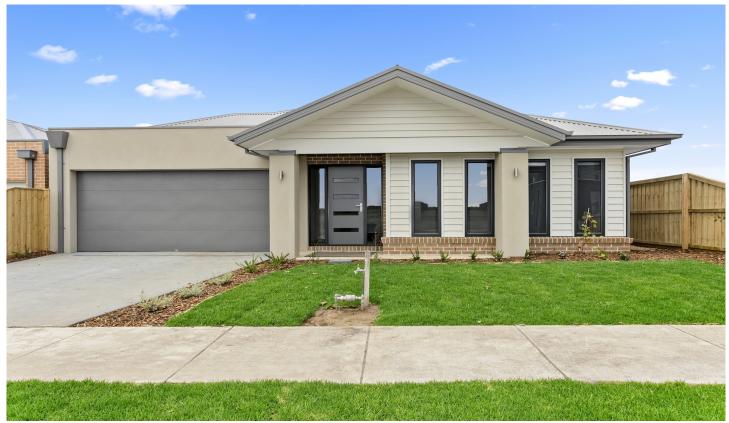

## 56 Janelle Way OCEAN GROVE VIC

Spacious family home set on generous block. Impressive master suite with walk in robe and ensuite directly off the extra wide entrance at the front. Sitting room, family room, dining and kitchen, all light-filled and spacious proportions. Fully equipped entertainers/cooks kitchen with walk in pantry, stylish finishes and direct access to laundry. Three additional bedrooms, all large enough to accommodate double beds, have robes and use of shared bathroom and toilet. Easy care gardens and double remote garage complete this excellent home. Please note we do not accept 1Form applications.