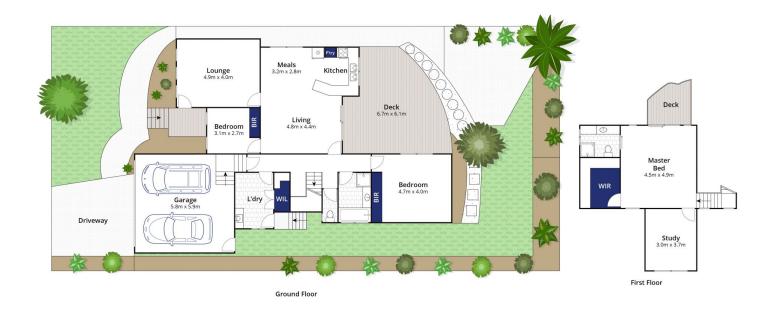

## The Facts:

- -Relaxed 3BR family home sitting upon a 546m2 approx. allotment
- -Elevated for ocean, sunset or lush treetop views from every window
- -Great location close to preferred schools and Marketplace shops
- -Walk to Collendina beach, Aquatic Centre and sports grounds
- -Formal lounge upon entry, with relaxed sitting near the dining zone
- -Kitchen features Miele d/w and Westinghouse cooking appliances
- -Breakfast bar and dedicated dining area overlooking herb

3 📭 2 🖺 2 🚘

**Price** : \$ 700,000 **Land Size** : 546 sqm

View: https://www.bellarineproperty.com.au/46322

08

Christian Bartley 03 5254 3100

Dan Halsey 03 5254 3100

Whilst bwrm.com.au has made every attempt to ensure the accuracy of the floor plan contained here, measurements are approximate and no responsibility is taken for any error, omission, or mis-statement. This plan is for illustrative purposes only.