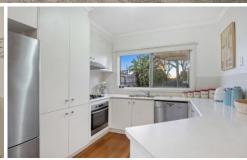

## The Facts:

- -Relaxed 3BR family home sitting upon a 546m2 approx. allotment
- -Elevated for ocean, sunset or lush treetop views from every window
- -Great location close to preferred schools and Marketplace shops
- -Walk to Collendina beach, Aquatic Centre and sports grounds
- -Formal lounge upon entry, with relaxed sitting near the dining zone
- -Kitchen features Miele d/w and Westinghouse cooking appliances
- -Breakfast bar and dedicated dining area overlooking herb