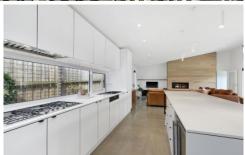

## The Facts:

- Open plan living, kitchen and dining embraces northern sun
- Sleek kitchen with top range Miele apps and stone benchtops
- Integrated servery with bi-fold windows and butler's pantry
- Free flow onto the timber deck with statuesque pergola
- Lush landscaped gardens are immaculately presented
- Heightened raked ceilings and expansive highlight glazing
- Contrasting timber features balance the otherwise neutral interior
- Polished concrete floors and quality carpets throughout
- A practical utilities room offers flexibility for guests and