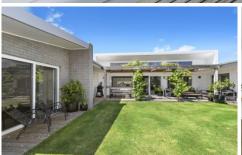

## The Feel:

Inducing a sense of relaxation upon approach, this stylish light-filled home possesses an understated luxury that can only be achieved from quality design. Constructed by Pasque Design & Build to take advantage of desirable northern orientation and natural light, the polished 4BR dwelling cradles a central entertaining deck, while the flawless exterior landscape complements the sophisticated interior to perfection.

## The Facts:

- Open plan living, kitchen and dining embraces northern sun
- Sleek kitchen with top range Miele apps and stone benchtops
- Integrated servery with bi-fold windows and butler's pantry
- Free flow onto the timber deck with statuesque pergola
- Lush landscaped gardens are immaculately presented
- Heightened raked ceilings and expansive highlight glazing
- Contrasting timber features balance the otherwise neutral interior
- Polished concrete floors and quality carpets throughout
- A practical utilities room offers flexibility for guests and