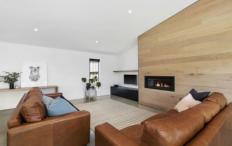

## The Feel:

Inducing a sense of relaxation upon approach, this stylish light-filled home possesses an understated luxury that can only be achieved from quality design. Constructed by Pasque Design & Build to take advantage of desirable northern orientation and natural light, the polished 4BR dwelling cradles a central entertaining deck, while the flawless exterior landscape complements the sophisticated interior to perfection.

## The Facts:

- Open plan living, kitchen and dining embraces northern sun
- Sleek kitchen with top range Miele apps and stone benchtops
- Integrated servery with bi-fold windows and butler's pantry
- Free flow onto the timber deck with statuesque pergola
- Lush landscaped gardens are immaculately presented
- Heightened raked ceilings and expansive highlight glazing
- Contrasting timber features balance the otherwise neutral interior
- Polished concrete floors and quality carpets throughout
- A practical utilities room offers flexibility for guests and