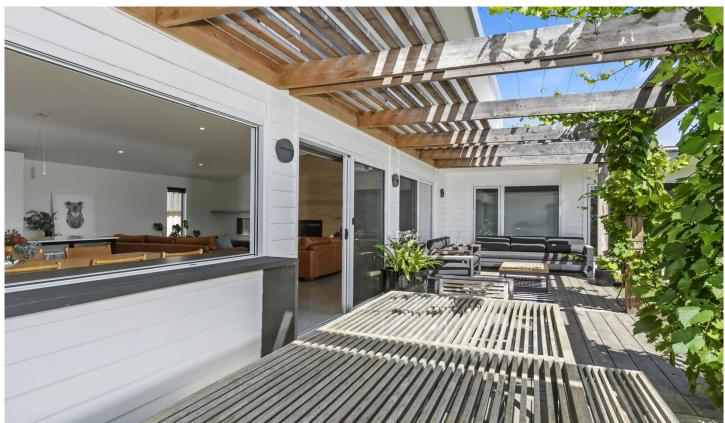

## The Feel:

Inducing a sense of relaxation upon approach, this stylish light-filled home possesses an understated luxury that can only be achieved from quality design. Constructed by Pasque Design & Build to take advantage of desirable northern orientation and natural light, the polished 4BR dwelling cradles a central entertaining deck, while the flawless exterior landscape complements the sophisticated interior to perfection.

## The Facts:

- Open plan living, kitchen and dining embraces northern sun
- Sleek kitchen with top range Miele apps and stone benchtops
- Integrated servery with bi-fold windows and butler's pantry
- Free flow onto the timber deck with statuesque pergola
- Lush landscaped gardens are immaculately presented
- Heightened raked ceilings and expansive highlight glazing
- Contrasting timber features balance the otherwise neutral interior
- Polished concrete floors and quality carpets throughout
- A practical utilities room offers flexibility for guests and