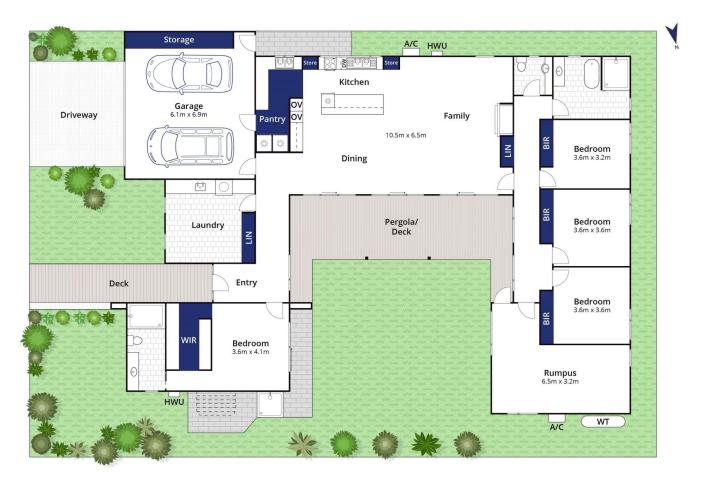

## The Facts:

- Open plan living, kitchen and dining embraces northern sun
- Sleek kitchen with top range Miele apps and stone benchtops
- Integrated servery with bi-fold windows and butler's pantry
- Free flow onto the timber deck with statuesque pergola
- Lush landscaped gardens are immaculately presented
- Heightened raked ceilings and expansive highlight glazing
- Contrasting timber features balance the otherwise neutral interior
- Polished concrete floors and quality carpets throughout
- A practical utilities room offers flexibility for guests and

4 📭 2 📮 2 🖨

**Price** : \$ 852,000 **Land Size** : 614 sqm

View: https://www.bellarineproperty.com.au/46316

01

Christian Bartley 03 5254 3100

Dan Halsey 03 5254 3100

Approx. Area 283m²
Whilst bwrm.com.au has made every attempt to ensure the accuracy of the floor plan contained here, measurements are approximate and no responsibility is taken for any error, omission, or mis-statement. This plan is for illustrative purposes only