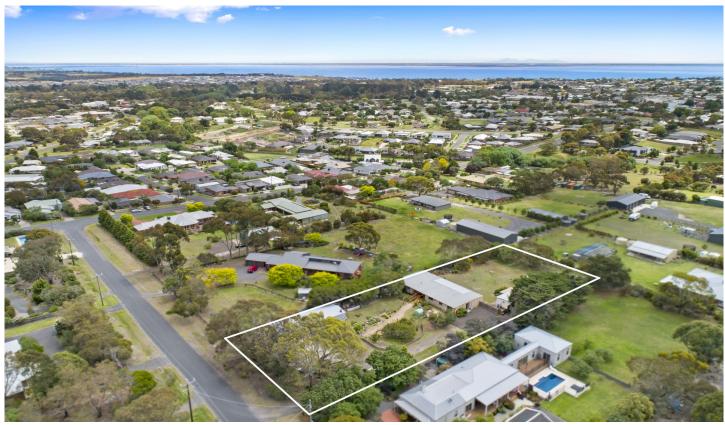

## 17-19 Buccleugh Street Drysdale VIC

## The Facts:

- Sprawling over an acre (approx), surrounded by established trees and gardens
- The main homestead offers three large bedrooms, study and two living areas
- The large kitchen and living area overlook the garden and paved alfresco area
- Master with spacious walk in robe and ensuite
- The new pergola and front deck greet you upon entry of the main home
- Large 3-car garage and workshop with built-in studio,

4 🕒 4 📛 3 🖨

Price : \$ 835,000 Land Size : 4060 sqm

View: https://www.bellarineproperty.com.au/46294

05

Lee Martin 03 5297 3888

Whilst bwrm.com.au has made every attempt to ensure the accuracy of the floor plan contained here, measurements are approximate and no responsibility is taken for any error, omission, or mis-statement. This plan is for illustrative purposes only