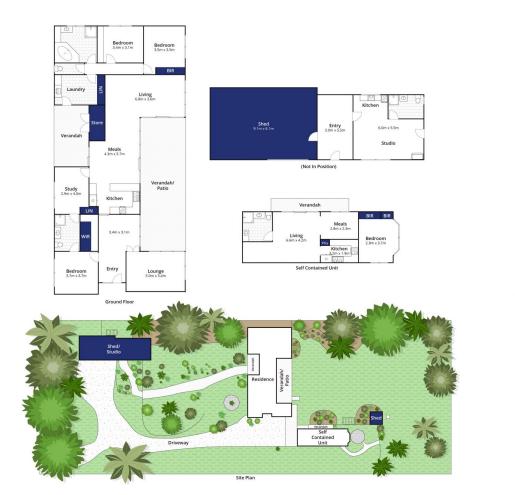

## 17-19 Buccleugh Street Drysdale VIC

## The Feel:

Calling all business owners, artists, large families and car enthusiasts! This home is the definition of versatility. Providing a country lifestyle without compromising on space and shedding, this property offers two dwellings plus a large shed and studio. The bordering trees, the chirping birds and established vegetable patch give you a sense of the country, while the shops and schools are only a short walk away. Soak up the peace and tranquillity; take a leisurely walk along the nearby rail trail or potter in the garden - what a lifestyle!

## The Facts:

- Sprawling over an acre (approx), surrounded by established trees and gardens
- The main homestead offers three large bedrooms, study and two living areas
- The large kitchen and living area overlook the garden and paved alfresco area
- Master with spacious walk in robe and ensuite
- The new pergola and front deck greet you upon entry of the main home
- Large 3-car garage and workshop with built-in studio,

4 🕒 4 📛 3 🖨

Price : \$ 835,000 Land Size : 4060 sqm

View: https://www.bellarineproperty.com.au/46294

05

Lee Martin 03 5297 3888

Whilst bwrm.com.au has made every attempt to ensure the accuracy of the floor plan contained here, measurements are approximate and no responsibility is taken for any error, omission, or mis-statement. This plan is for illustrative purposes only

## 17-19 Buccleugh Street, Drysdale