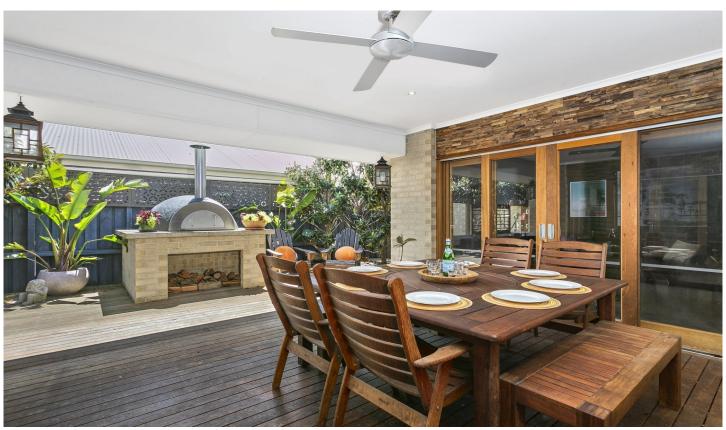

## The Facts:

- Spacious open plan living, kitchen and dining
- Extra living space offers flexibility as an 5th BR
- Ample storage, stone benchtops and 900m SS apps
- Undercover alfresco deck complete with pizza oven
- Landscaped gardens, veggie patch, citrus trees
- 4BR, plus study, master with ensuite and WIR
- Evap. cooling, ducted heating, outdoor shower, DLUG