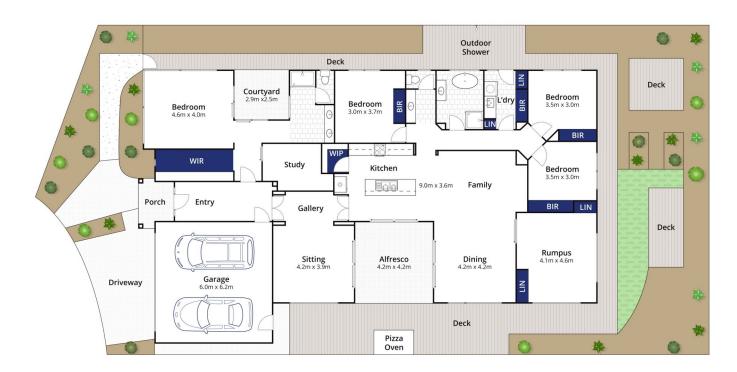

## 10 Lawrenny Court Barwon Heads VIC

## The Feel:

Ideally situated at the end of a quiet court, shrouded in beautiful native gardens and a vacant reserve to the rear, this tranquil four bedroom home on 725m2 is the perfect setting to raise a family. Organically designed to integrate within its natural environment, featuring quality timber doors and windows, decking to the perimeter and earthy tones throughout, you will feel a sense of relaxation and immersion within nature as soon as you enter the front door. Popular with families, this location offers excellent access on foot to nearby parklands, the local Primary School and the village centre.

## The Facts:

- Spacious open plan living, kitchen and dining
- Extra living space offers flexibility as an 5th BR
- Ample storage, stone benchtops and 900m SS apps
- Undercover alfresco deck complete with pizza oven
- Landscaped gardens, veggie patch, citrus trees
- 4BR, plus study, master with ensuite and WIR
- Evap. cooling, ducted heating, outdoor shower, DLUG

The Owner Loves....

4 🎮 2 🖺 2 🕰

**Price** : \$ 1,070,000 **Land Size** : 725 sqm

View: https://www.bellarineproperty.com.au/46248

79

Peta Walter 03 5254 3100

Levi Turner 03 5254 3100

Approx. Area 246m² Whilst **bwrm.com.au** has made every a

## **10 Lawrenny Court, Barwon Heads**