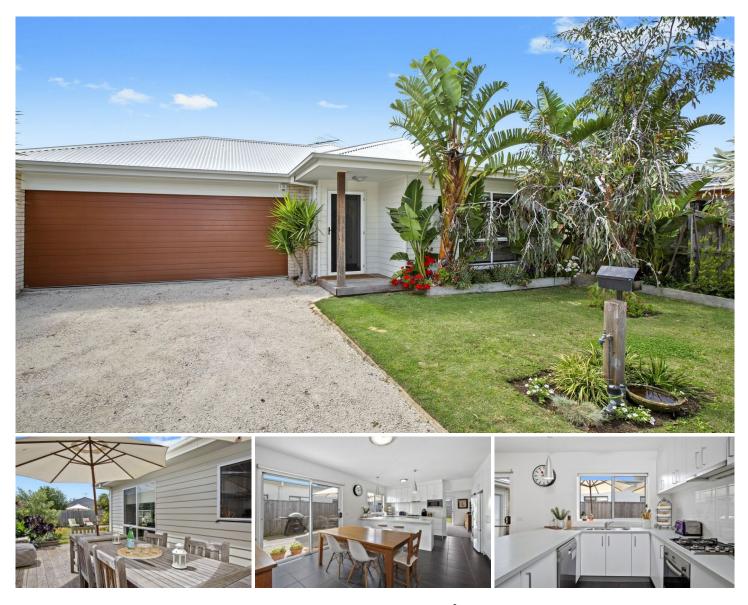

#### The Feel:

Superbly located to take advantage of close proximity to the village centre, Barwon Heads Golf Club and the alluring Barwon River, this light and bright coastal abode harnesses a laid back lifestyle to its full potential. Favourable orientation and direct flow onto the sunny entertainment deck promotes a healthy connection with the outdoors, with a lush grassy backyard providing ample room for children to grow and play.

#### The Facts:

-Northern orientation to the kitchen, dining and living -Natural light floods the crisp, modern interior -Connection to the sunny NF entertainment deck -Flat landscaped backyard with hot/cold outdoor shower -Master with ensuite and WIR, additional study/4th BR -Foxtel, new carpet throughout, central heating, DLUG

## The Owner Loves....

"The enjoyable short stroll to the Barwon Heads Golf Club, village centre and river, and the luxury of leaving the car at home in the busy seasons. The north facing deck is fantastic for entertaining, a beautiful sun trap that we have