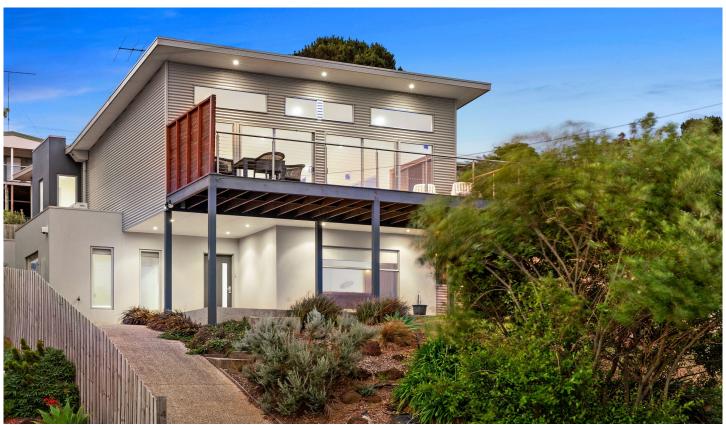

## 4 Arcturus Road Ocean Grove VIC

## The Feel:

Elevated to capitalize on sweeping views across the dunes, 'Sea Galleon' sits in a priceless location, only 850m (approx) to the beach. The light-filled 1st floor hosts the indoor/outdoor entertaining zone. Already an active holiday rental, this home is ideal for those looking for a proven investment, or alternatively, families craving a coastal lifestyle close to the beach, schools, shopping centre and more.

## The Facts:

- Custom-built home designed to accommodate a large family
- Active holiday rental
- Solid timber floors, square-set cornice & raked ceilings give a modern edge
- Huge OP living, dining and kitchen area upstairs
- Kitchen with SS apps and stone benchtops
- Large island bench with seating for 4
- Multiple outdoor alfresco options to both levels
- Master suite with BIRs and en suite bathroom
- 3 additional BRs to the lower level with BIRs