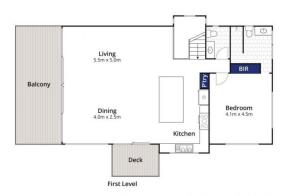

## The Facts:

- Custom-built home designed to accommodate a large family
- Active holiday rental
- Solid timber floors, square-set cornice & raked ceilings give a modern edge
- Huge OP living, dining and kitchen area upstairs
- Kitchen with SS apps and stone benchtops
- Large island bench with seating for 4
- Multiple outdoor alfresco options to both levels
- Master suite with BIRs and en suite bathroom
- 3 additional BRs to the lower level with BIRs

4 连 2 🔁

**Price** : \$ 730,000 **Land Size** : 627 sqm

View: https://www.bellarineproperty.com.au/46197

90

Christian Bartley 03 5254 3100

Dan Halsey 03 5254 3100

Approx. Area 185m<sup>2</sup>
Whilst **bwrm.com.au** has made every attempt to ensure the accuracy of the floor plan contained here, measurements are approximate and no responsibility is taken for any error, omission, or mis-statement. This plan is for illustrative purposes only.