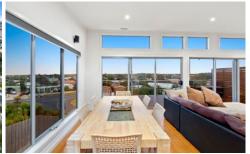

## The Feel:

Elevated to capitalize on sweeping views across the dunes, 'Sea Galleon' sits in a priceless location, only 850m (approx) to the beach. The light-filled 1st floor hosts the indoor/outdoor entertaining zone. Already an active holiday rental, this home is ideal for those looking for a proven investment, or alternatively, families craving a coastal lifestyle close to the beach, schools, shopping centre and more.

## The Facts:

- Custom-built home designed to accommodate a large family
- Active holiday rental
- Solid timber floors, square-set cornice & raked ceilings give a modern edge
- Huge OP living, dining and kitchen area upstairs
- Kitchen with SS apps and stone benchtops
- Large island bench with seating for 4
- Multiple outdoor alfresco options to both levels
- Master suite with BIRs and en suite bathroom
- 3 additional BRs to the lower level with BIRs