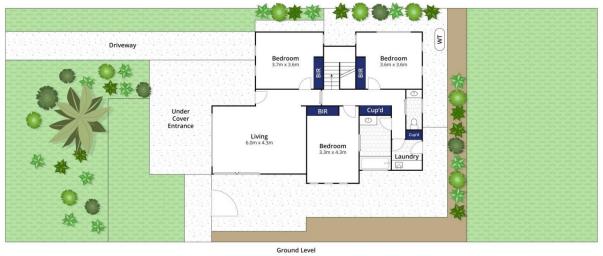

## The Facts:

- Custom-built home designed to accommodate a large family
- Active holiday rental
- Solid timber floors, square-set cornice & raked ceilings give a modern edge
- Huge OP living, dining and kitchen area upstairs
- Kitchen with SS apps and stone benchtops
- Large island bench with seating for 4
- Multiple outdoor alfresco options to both levels
- Master suite with BIRs and en suite bathroom
- 3 additional BRs to the lower level with BIRs

4 连 2 🔁

**Price** : \$ 730,000 **Land Size** : 627 sqm

View: https://www.bellarineproperty.com.au/46197

90

Christian Bartley 03 5254 3100

Dan Halsey 03 5254 3100

Approx. Area 185m<sup>2</sup>
Whilst **bwrm.com.au** has made every attempt to ensure the accuracy of the floor plan contained here, measurements are approximate and no responsibility is taken for any error, omission, or mis-statement. This plan is for illustrative purposes only.