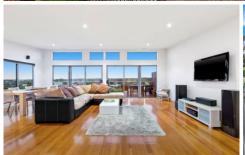

## The Facts:

- Custom-built home designed to accommodate a large family
- Active holiday rental
- Solid timber floors, square-set cornice & raked ceilings give a modern edge
- Huge OP living, dining and kitchen area upstairs
- Kitchen with SS apps and stone benchtops
- Large island bench with seating for 4
- Multiple outdoor alfresco options to both levels
- Master suite with BIRs and en suite bathroom
- 3 additional BRs to the lower level with BIRs