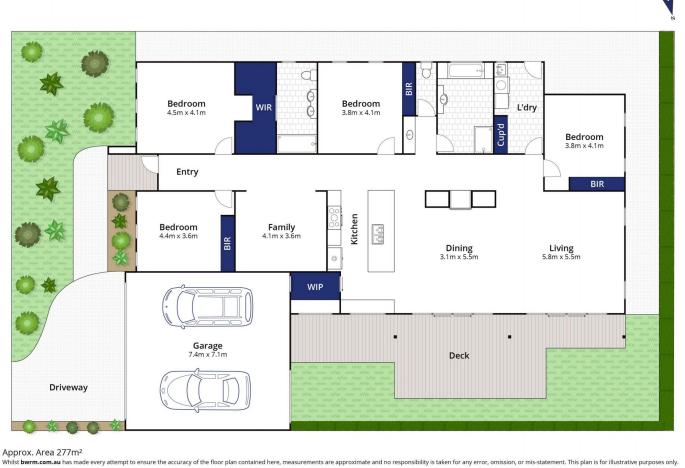

## The Facts:

- Perfect orientation allows for a sunny, light filled interior
- Stylish kitchen boasts soft close cabinetry, Caesarstone b'tops and butler's pantry
- Seamless connection with the north facing outdoor alfresco area
- 4.2 metre ceilings and luxurious polished concrete floors
- Stunning concrete Cemintel and Silvertop Ash feature walls
- Master suite boasts dual WIRs & sophisticated en suite with twin vanities & rain shower
- 3 further queen sized BRs boast BIRs and pleasing

4 🛤 2 🚔 2 🚘

| Price | : \$ 825,000 |
|-------|--------------|
|-------|--------------|

- Land Size : 540 sqm
- View : https://www.bellarineproperty.com.au/46197 04

Dan Halsey 03 5254 3100

and no responsibility is taken for any nt. This plan is for illustrative purposes only. sure the accur