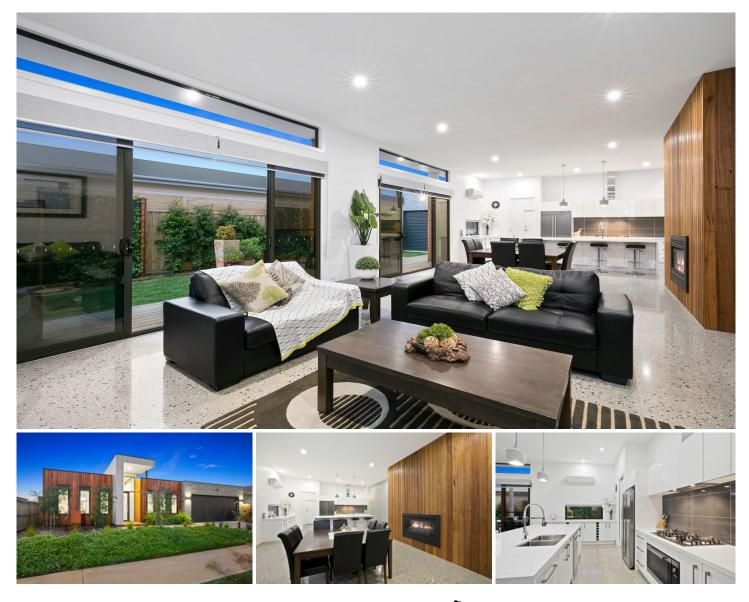

## The Feel:

Featuring strong architectural lines and high-end features throughout, this custom-built 4-bed home is enhanced by its seamless integration with the lush outdoor setting. With lofty ceilings, an extensive list of energy efficient features, and an intuitive floorplan that's the perfect fit for families, this stunning home leaves no stone unturned. Presented 'as new' and situated within convenient reach to all town assets, this home allows you to step into a ready-made lifestyle, without the hassle of building!

## The Facts:

- Perfect orientation allows for a sunny, light filled interior
- Stylish kitchen boasts soft close cabinetry, Caesarstone b'tops and butler's pantry
- Seamless connection with the north facing outdoor alfresco area
- 4.2 metre ceilings and luxurious polished concrete floors
- Stunning concrete Cemintel and Silvertop Ash feature walls
- Master suite boasts dual WIRs & sophisticated en suite with twin vanities & rain shower
- 3 further queen sized BRs boast BIRs and pleasing