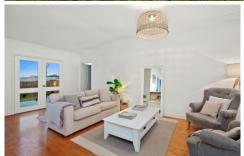

12ft ceilings gift a rare feeling of space with period details delivering timeless style and a sense of history, whilst luxurious modern updates ensure absolute comfort for your relaxed coastal lifestyle.

#### The Facts:

- -Completely restored Victorian home sitting on a 565m2 approx. corner block
- -Stunning double-fronted façade with relaxing verandah and original ironwork
- -Polished timber flooring, 12ft ceilings, ornate cornices and sash windows
- -OP kitchen with shaker cabinetry overlooks living and formal dining zone
- -Vast timber benchtops, SS apps include 90cm gas cooktop and dishwasher
- -North facing yard and covered entertaining deck accessed from living