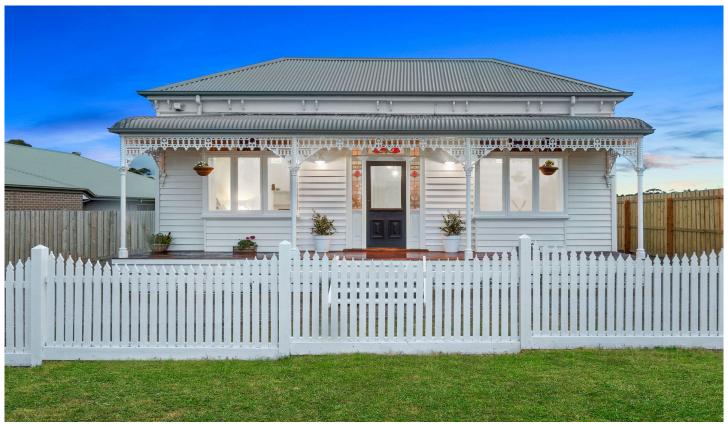

#### The Feel:

Beautifully restored inside and out this Victorian home is a truly unique find here on the coast, most likely because this home actually started its life in the heart of Melbourne's inner city suburbs!

12ft ceilings gift a rare feeling of space with period details delivering timeless style and a sense of history, whilst luxurious modern updates ensure absolute comfort for your relaxed coastal lifestyle.

#### The Facts:

- -Completely restored Victorian home sitting on a 565m2 approx. corner block
- -Stunning double-fronted façade with relaxing verandah and original ironwork
- -Polished timber flooring, 12ft ceilings, ornate cornices and sash windows
- -OP kitchen with shaker cabinetry overlooks living and formal dining zone
- -Vast timber benchtops, SS apps include 90cm gas cooktop and dishwasher
- -North facing yard and covered entertaining deck accessed from living