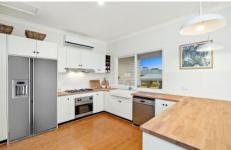

#### The Facts:

- -Completely restored Victorian home sitting on a 565m2 approx. corner block
- -Stunning double-fronted façade with relaxing verandah and original ironwork
- -Polished timber flooring, 12ft ceilings, ornate cornices and sash windows
- -OP kitchen with shaker cabinetry overlooks living and formal dining zone
- -Vast timber benchtops, SS apps include 90cm gas cooktop and dishwasher
- -North facing yard and covered entertaining deck accessed from living