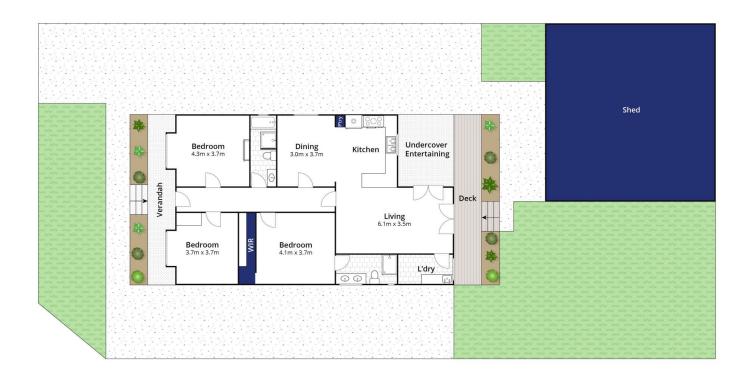

#### The Facts:

- -Completely restored Victorian home sitting on a 565m2 approx. corner block
- -Stunning double-fronted façade with relaxing verandah and original ironwork
- -Polished timber flooring, 12ft ceilings, ornate cornices and sash windows
- -OP kitchen with shaker cabinetry overlooks living and formal dining zone
- -Vast timber benchtops, SS apps include 90cm gas cooktop and dishwasher
- -North facing yard and covered entertaining deck accessed from living

## 3 📭 2 🖺 1 🚘

**Price** : \$ 680,000 **Land Size** : 565 sqm

View: https://www.bellarineproperty.com.au/46088

71

Christian Bartley 03 5254 3100

Lee Martin 03 5297 3888

Whilst bwrm.com.au has made every attempt to ensure the accuracy of the floor plan contained here, measurements are approximate and no responsibility is taken for any error, omission, or mis-statement. This plan is for illustrative purposes only