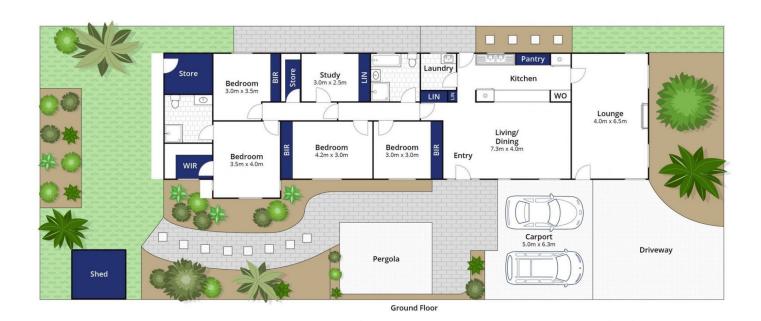

## 10 Von Nida Avenue Barwon Heads VIC

Hidden in a secluded pocket of Barwon Heads sits this solid family home. Nestled within established gardens and trees, the home has kept many of its original features while giving you the chance to either renovate as desired or live in as is. Offering four spacious bedrooms, two living areas and ample storage, the strong bones are perfect for a seaside family home. Positioned a short walk from the school, Hitchcock Avenue and the loved coastal beaches, this is a convenient place to call home with promising potential.

- -Located in a quiet pocket of Barwon Heads only metres from the school
- -Entertain under the north-facing pergola with built in BBQ and surrounding garden
- -Established trees and stunning fernery lead you from the outdoor area to the rear yard
- -Teach the children about home-grown vegetables in the self sufficient veggie patch
- -The strong 1970's structure is reflected through the exposed beams and white besser brick
- -Vintage cork floors flow through the main living area while the lounge and bedrooms are carpeted

## 4 连 2 🖨

Price : \$ 1,025,000 Land Size : 609 sqm

View: https://www.bellarineproperty.com.au/46073

53

Levi Turner 03 5254 3100

Peta Walter 03 5254 3100

Whilst bwrm.com.au has made every attempt to ensure the accuracy of the floor plan contained here, measurements are approximate and no responsibility is taken for any error, omission, or mis-statement. This plan is for illustrative purposes only