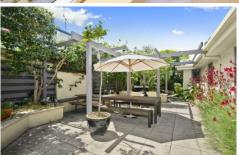

- -Located in a quiet pocket of Barwon Heads only metres from the school
- -Entertain under the north-facing pergola with built in BBQ and surrounding garden
- -Established trees and stunning fernery lead you from the outdoor area to the rear yard
- -Teach the children about home-grown vegetables in the self sufficient veggie patch
- -The strong 1970's structure is reflected through the exposed beams and white besser brick
- -Vintage cork floors flow through the main living area while the lounge and bedrooms are carpeted