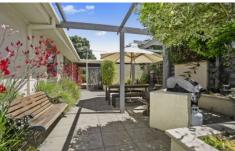

- -Located in a quiet pocket of Barwon Heads only metres from the school
- -Entertain under the north-facing pergola with built in BBQ and surrounding garden
- -Established trees and stunning fernery lead you from the outdoor area to the rear yard
- -Teach the children about home-grown vegetables in the self sufficient veggie patch
- -The strong 1970's structure is reflected through the exposed beams and white besser brick
- -Vintage cork floors flow through the main living area while the lounge and bedrooms are carpeted