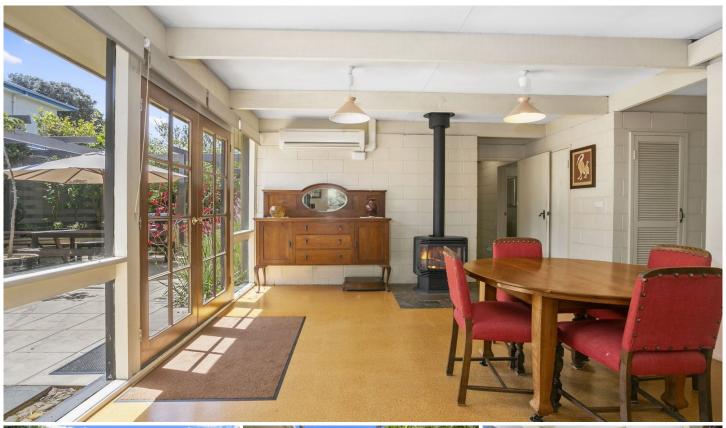

## 10 Von Nida Avenue Barwon Heads VIC

Hidden in a secluded pocket of Barwon Heads sits this solid family home. Nestled within established gardens and trees, the home has kept many of its original features while giving you the chance to either renovate as desired or live in as is. Offering four spacious bedrooms, two living areas and ample storage, the strong bones are perfect for a seaside family home. Positioned a short walk from the school, Hitchcock Avenue and the loved coastal beaches, this is a convenient place to call home with promising potential.

- -Located in a quiet pocket of Barwon Heads only metres from the school
- -Entertain under the north-facing pergola with built in BBQ and surrounding garden
- -Established trees and stunning fernery lead you from the outdoor area to the rear yard
- -Teach the children about home-grown vegetables in the self sufficient veggie patch
- -The strong 1970's structure is reflected through the exposed beams and white besser brick
- -Vintage cork floors flow through the main living area while the lounge and bedrooms are carpeted