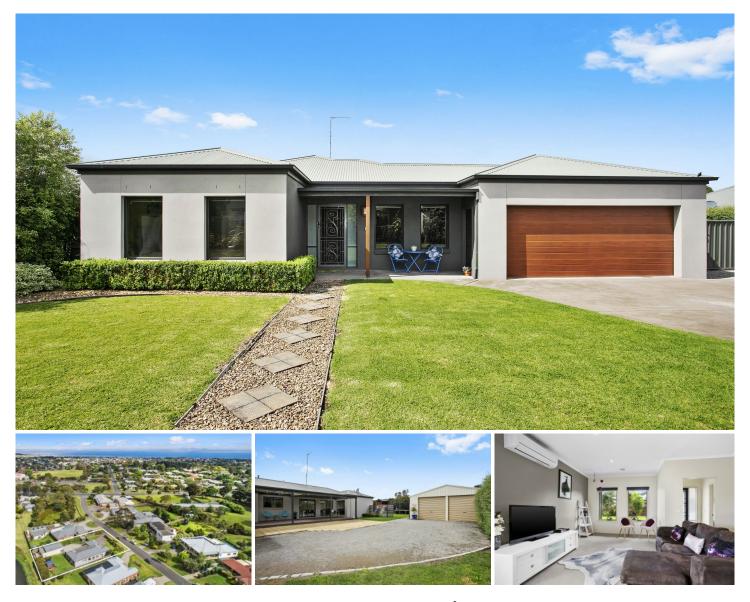

## 23-24 Peppermint Grove Drysdale VIC

## The Feel

If you're looking for a big family block a short walk to preferred schools and Drysdale township, then this immaculate 4 bedroom, dual living family home is the one you've been waiting for! Sitting in a tightly held and peaceful court location on over 1327m2, and surrounded by the friendliest of neighbours, you're going to enjoy creating a lifetime of memories here. There's space to extend and room for a pool (STCA), and plenty of scope for changes within; but for now just enjoy time with family and friends knowing you've secured this fantastic location!

## The Facts

-Spacious 4BR, dual living home nestled by manicured gardens on 1327m2 (approx)

-Kitchen with great storage and benchspace flows to dining and large rumpus

-Covered entertaining deck adjoins open plan living for big family events

-Securely fenced children's playground with swing set, elevated cubby and monkey bars

4 🍋 2 🖕 6 🚘

| Price     | : \$ 780,000                                       |
|-----------|----------------------------------------------------|
| Land Size | : 1327 sqm                                         |
| View      | : https://www.bellarineproperty.com.au/46072<br>89 |