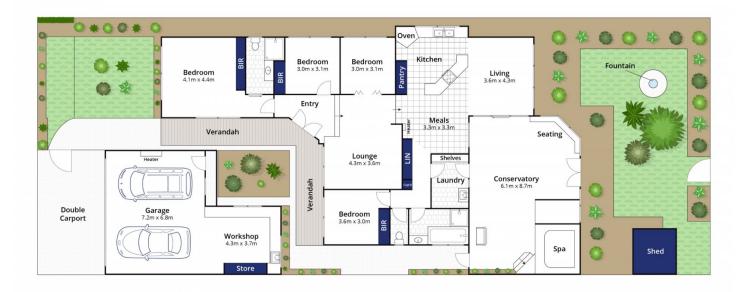

## The Facts:

- -Spacious 3BR dual living home set on 604m² (approx)
- -High ceilings and large windows capture light and views
- -Formal lounge, relaxed living and light filled conservatory
- -Kitchen with ss appliances, abundant storage and bench space
- -Family-friendly floorplan, with scope for future changes if desired (STCA)
- -Nestled within cottage gardens with rear access to golf course and walking tracks
- -500m to the Club Bistro for dinner joining friendly locals

4 📭 2 🖺 4 🗬

**Price** : \$ 532,500 **Land Size** : 604 sqm

View: https://www.bellarineproperty.com.au/46034

80

Lee Martin 03 5297 3888

Approx. Area 203m²
Whilst **bwrm.com.au** has made every atte