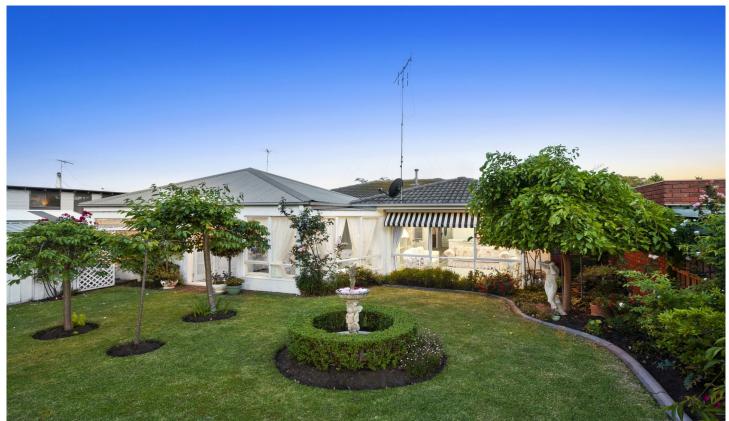

## The Feel:

One of only a handful of homes with direct access to the picturesque Clifton Springs Golf Course, this

traditional style family abode exudes charm and warmth. Lush greenery and fragrant cottage gardens provide the perfect setting for a relaxed lifestyle here, all within a stroll to the Club Bistro, beaches, fantastic schools and bus services to Geelong.

## The Facts:

- -Spacious 3BR dual living home set on 604m² (approx)
- -High ceilings and large windows capture light and views
- -Formal lounge, relaxed living and light filled conservatory
- -Kitchen with ss appliances, abundant storage and bench space
- -Family-friendly floorplan, with scope for future changes if desired (STCA)
- -Nestled within cottage gardens with rear access to golf course and walking tracks
- -500m to the Club Bistro for dinner joining friendly locals