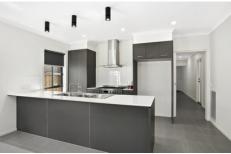

45 Heathwood Way OCEAN GROVE VIC

This brand new property is sure to impress. Featuring 3 bedrooms, the master has a walk in robe and the other 2 have built in robes, ceiling fans to all. 2 living zones, open plan kitchen and dining room. The kitchen has a large gas stove and oven plus plenty of bench room and storage. A great floorplan with the master bedroom at the front along with the formal lounge and the 2 remaining bedrooms plus bathroom are located towards the back accessed by a hallway that can be closed off by the sliding door. A oversized double garage, decked entertainment area and enclosed back/side yard add to the appeal. Serviced by central heating and a split system.