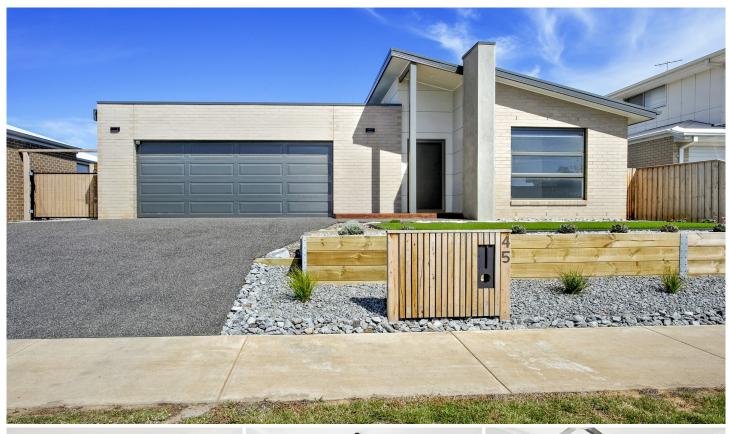

45 Heathwood Way OCEAN GROVE VIC

This brand new property is sure to impress. Featuring 3 bedrooms, the master has a walk in robe and the other 2 have built in robes, ceiling fans to all. 2 living zones, open plan kitchen and dining room. The kitchen has a large gas stove and oven plus plenty of bench room and storage. A great floorplan with the master bedroom at the front along with the formal lounge and the 2 remaining bedrooms plus bathroom are located towards the back accessed by a hallway that can be closed off by the sliding door. A oversized double garage, decked entertainment area and enclosed back/side yard add to the appeal. Serviced by central heating and a split system.