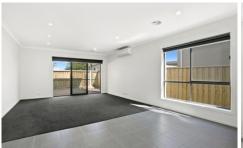

45 Heathwood Way OCEAN GROVE VIC

This brand new property is sure to impress. Featuring 3 bedrooms, the master has a walk in robe and the other 2 have built in robes, ceiling fans to all. 2 living zones, open plan kitchen and dining room. The kitchen has a large gas stove and oven plus plenty of bench room and storage. A great floorplan with the master bedroom at the front along with the formal lounge and the 2 remaining bedrooms plus bathroom are located towards the back accessed by a hallway that can be closed off by the sliding door. A oversized double garage, decked entertainment area and enclosed back/side yard add to the appeal. Serviced by central heating and a split system.