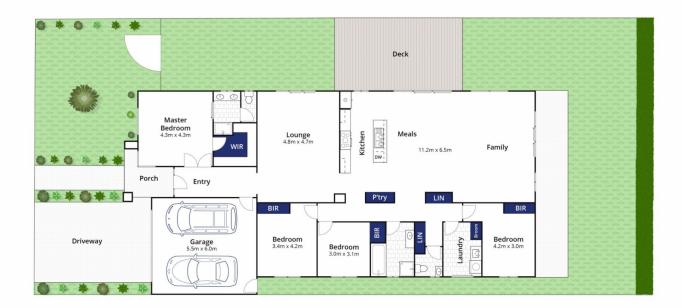

## 33 Omega Drive Ocean Grove VIC

Behind a neatly presented façade, nestled by low maintenance gardens, in one of the friendliest neighbourhoods in town, is an expansive family home that will surprise and delight! Elegant interiors and wide open living zones boast effortless outdoor flow for entertaining, with a host of premium upgrades to ensure your relaxed coastal lifestyle is never compromised.

- -Fantastic 4BR home with side access, set upon 560sqm approx. in family-friendly Oakdene!
- -Built by Simonds Homes with fantastic inclusions, and still presenting as new
- -Big on entertaining and family space, with 2 large living areas accessing several outdoor zones
- -Enjoy close proximity to Ocean Grove schools, shopping, beaches, and award-winning wineries
- -Wide hallway with sparkling gloss tiles provides a luxurious finish, reflecting light within
- -Efficient LED lighting, heightened doors and 9ft ceilings gift an immediate sense of space
- -Expansive retreat accesses gardens in the centre of the home through triple stacker doors
- -Children can spread out and have fun here, stepping just

4 连 2 🚍

**Price** : \$ 670,000 **Land Size** : 560 sqm

View: https://www.bellarineproperty.com.au/45842

36

Christian Bartley 03 5254 3100

Dan Halsey 03 5254 3100

Approx. Area 230m² Whilst **bwrm.com.au** has made

## 33 Omega Drive, Ocean Grove