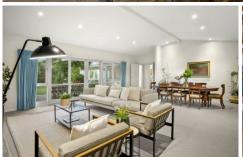

- -A luscious and private front garden greets you on entry
- -Four bedroom family home offering a versatile floor plan over four zones
- -Formal entrance features a statement timber front door and skylight
- -To the left, two spacious bedrooms sit privately off the hallway
- -Neutrally toned, the main bathroom including bath and shower and separate powder room are well appointed
- -Breathtaking garden vistas surround the main living and kitchen zone with north aspect
- -The living room opens onto the garden, featuring gas log fire while a split system ensures year round comfort