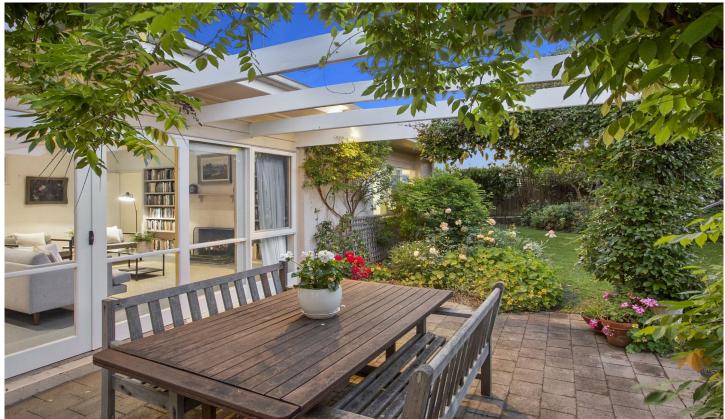

## 7 Von Nida Avenue Barwon Heads VIC

Architecturally designed this classic provincial style home boasts multiple sun-drenched living spaces framed with beautiful vistas of a traditional established garden. Offering four bedrooms over four zones throughout the versatile floorplan, the design invites families young and mature & holiday makers alike to appreciate what Barwon Heads and this tranquil oasis have to share. With character and charm, finished in neutral palette, live in as is or transform into something remarkable; the potential is endless.

- -A luscious and private front garden greets you on entry
- -Four bedroom family home offering a versatile floor plan over four zones
- -Formal entrance features a statement timber front door and skylight
- -To the left, two spacious bedrooms sit privately off the hallway
- -Neutrally toned, the main bathroom including bath and shower and separate powder room are well appointed
- -Breathtaking garden vistas surround the main living and kitchen zone with north aspect
- -The living room opens onto the garden, featuring gas log fire while a split system ensures year round comfort