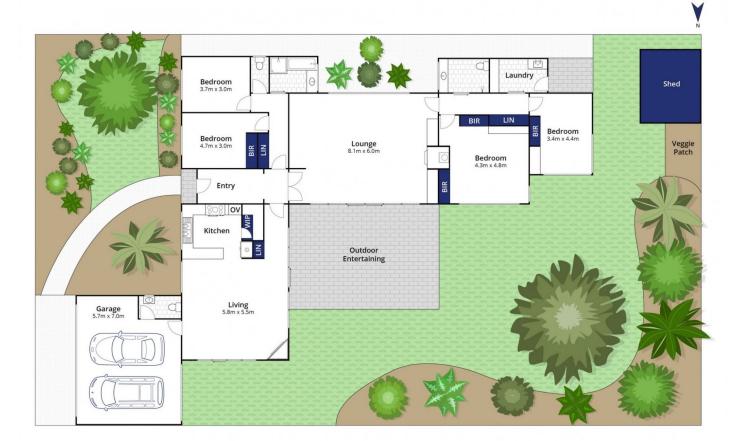

## 7 Von Nida Avenue Barwon Heads VIC

Architecturally designed this classic provincial style home boasts multiple sun-drenched living spaces framed with beautiful vistas of a traditional established garden. Offering four bedrooms over four zones throughout the versatile floorplan, the design invites families young and mature & holiday makers alike to appreciate what Barwon Heads and this tranquil oasis have to share. With character and charm, finished in neutral palette, live in as is or transform into something remarkable; the potential is endless.

- -A luscious and private front garden greets you on entry
- -Four bedroom family home offering a versatile floor plan over four zones
- -Formal entrance features a statement timber front door and skylight
- -To the left, two spacious bedrooms sit privately off the hallway
- -Neutrally toned, the main bathroom including bath and shower and separate powder room are well appointed
- -Breathtaking garden vistas surround the main living and kitchen zone with north aspect
- -The living room opens onto the garden, featuring gas log fire while a split system ensures year round comfort

4 📭 2 🖺 2 🗬

Land Size: 784 sqm

View: https://www.bellarineproperty.com.au/45824

51

Peta Walter 03 5254 3100

Levi Turner 03 5254 3100

Whilst bwrm.com.au has made every attempt to ensure the accuracy of the floor plan contained here, measurements are approximate and no responsibility is taken for any error, omission, or mis-statement. This plan is for illustrative purposes only