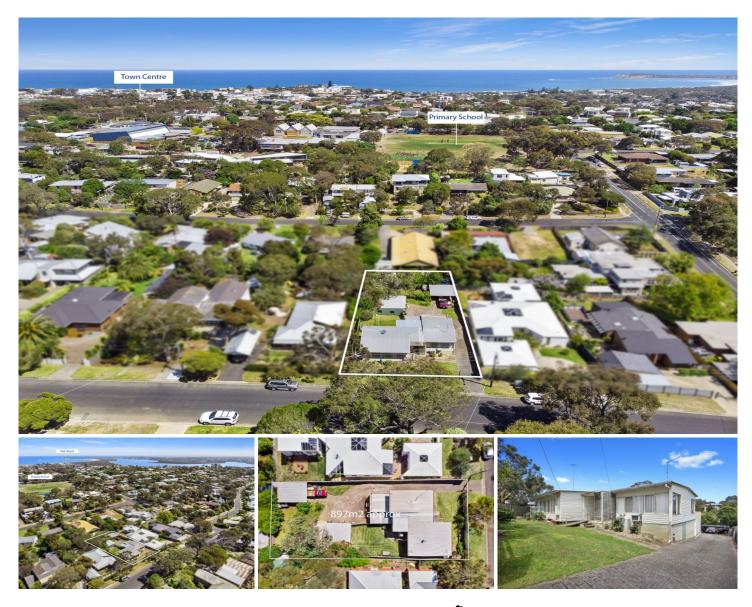

## 8 Madeley Street Ocean Grove VIC

A rare opportunity to secure a centrally located 897sqm(approx.) block in leafy 'Old Grove', just a stone's throw away from Ocean Grove Primary School and the bustling Terrace shopping strip.

Let your dreams come to life, without size limitations and build the home, or homes - you've always dreamed of (STCA). Either way, it's the perfect place for your next coastal project!

-Rare 897sqm approx. block gifting plenty of space for single or multiple dwellings (STCA)

-Sought after location around the corner from Ocean Grove Primary, and Terrace shops

-Design and create your coastal dream home, nestled within the leafy hills of 'Old Grove'

-Capitalise on your investment with townhouses (STCA) in this popular blue chip location

-Original 3BR home was first built to house families living and working at Alcoa in Pt.Henry

-Later additions include a 1BR self-contained apartment with carport in the basement

-Long concrete driveway, powered workshop, secure garaging and double carport