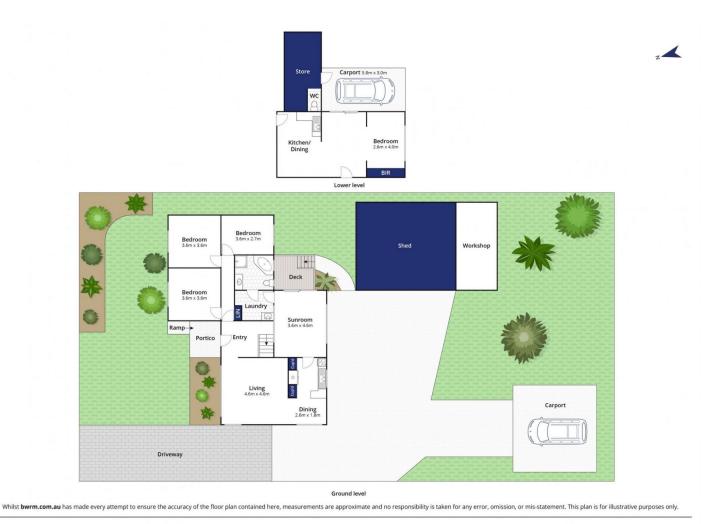

-Original 3BR home was first built to house families living and working at Alcoa in Pt.Henry

-Later additions include a 1BR self-contained apartment with carport in the basement

-Long concrete driveway, powered workshop, secure garaging and double carport

4 🛤 2 🚰 4 🚘

| Price | : \$ 685,000 |
|-------|--------------|
|-------|--------------|

Land Size : 897 sqm

View : https://www.bellarineproperty.com.au/45565 79

Dan Halsey 03 5254 3100

8 Madeley Street, Ocean Grove