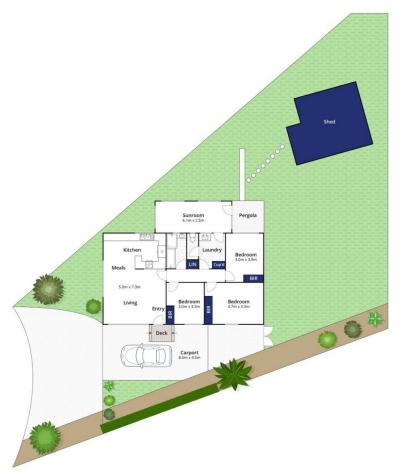

-The 778m2 (approx) allotment is perfectly placed to enjoy a riverend lifestyle, benefiting from adjacent parklands

-Open plan design complements easy coastal living, with 3 bedrooms of large proportions separately placed

- -Utility spaces include a functional family bathroom in great condition, independent w.c and well-fitted laundry
- -Northern orientation floods the sunroom with natural light and sunshine, overlooking the huge back yard
- -Ample landscape provides perfect opportunity for extension and/or renovation to the existing home (STCA) -Vehicles are secured under the carport, with handy double
- gated access to the rear and additional double garage/shed -Practicalities include R/C heating and cooling, a low maintenance brick facade and fuss free interior surfaces -Enjoy being removed from the busyness of Summer tourism, with the benefit of an easy stroll to the village