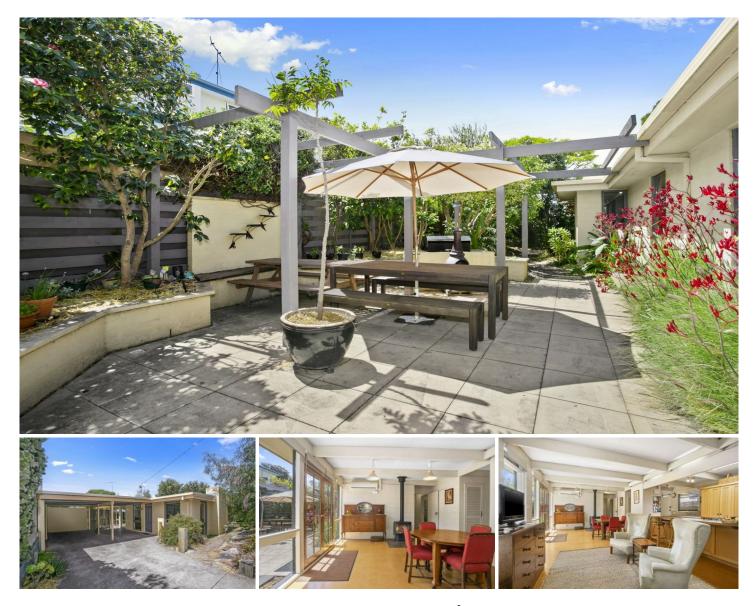

-Located in a quiet pocket of Barwon Heads only metres from the school

-Entertain under the north-facing pergola with built in BBQ and surrounding garden

-Established trees and stunning fernery lead you from the outdoor area to the rear yard

-Teach the children about home-grown vegetables in the self sufficient veggie patch

-The strong 1970's structure is reflected through the exposed beams and white besser brick

-Vintage cork floors flow through the main living area while the lounge and bedrooms are carpeted