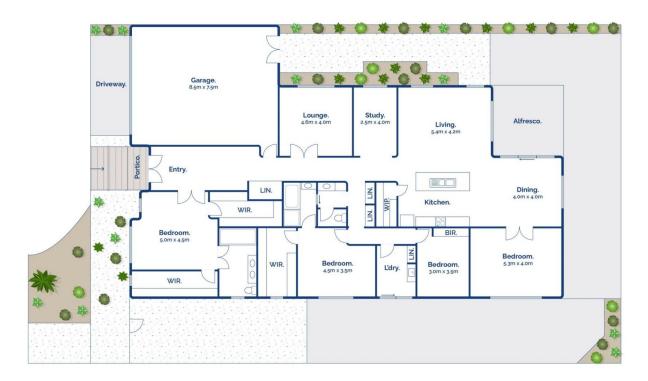

## The Feel:

Timeless design evokes a modern coastal aesthetic, a haven for relaxed beachside living and pure sophistication. High ceilings, abundant light and a peaceful outlook across the neighbouring rural block enhance the sense of space of this versatile family home. Impressive proportions of some 40squares comprise 4 large bedrooms, a study, dining zone, open plan living, and a central theatre room. Beyond the incredible 9x7m double garage, lies peaceful, expansive outdoor living and low maintenance landscaping on 620sqm (approx). Central to schools, shops and the local children's park and lake, this quality-built home in a quiet cul-de-sac provides everything a family needs for rest, work and play.

## The Facts:

- -Set on an easy care 620sqm (approx) block in quiet cul-de-sac near the children's park & lake
- -Sprawling home offers open plan living & dining zones, home theatre, & study
- -Grand scale family living with high ceilings & impressive finishes throughout
- -Show-stopping kitchen draws people together in the heart

Whilst bwrm.com.au has made every attempt to ensure the accuracy of the floor plan contained here, measurements are approximate and no responsibility is taken for any error, omission, or mis-statement. This plan is for illustrative purposes only.