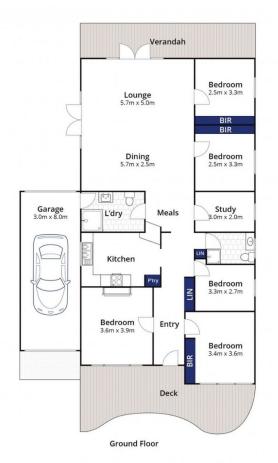

- -Lovingly restored Barwon Heads beach house with spacious open plan living extension
- -Sought after inner-village locale steps from Hitchcock Ave shops and pristine beaches
- -Generous 5BR+study floorplan perfect for family life or beach holidays with friends
- -Situated on a north facing 569sqm(approx.) block, in a quiet tree-lined street
- -Instant street appeal, with wide freshly painted weatherboard façade and picket fence
- -Low maintenance front garden and expansive coastal deck receive all day sunshine
- -Enchanting leadlight door opens to a long central hall with

5 连 2 ⋤ 1 🗬

**Price** : \$ 1,425,000 **Land Size** : 569 sqm

View: https://www.bellarineproperty.com.au/45444

23

Levi Turner 03 5254 3100

Peta Walter 03 5254 3100

 $Approx, Area~138m^2 \\ Whilst~\textbf{bwrm.com.au}~ has made~ every attempt to ensure the accuracy of the floor plan contained here, and the contained here accuracy of the floor plan contained here, and the contained here accuracy of the floor plan contained here, and the contained here accuracy of the floor plan contained here, and the contained here accuracy of the floor plan contained here. The contained here accuracy of the floor plan contained here, and the contained here accuracy of the floor plan contained here. The contained here accuracy of the floor plan contained here, and the contained here accuracy of the floor plan contained here. The contained here accuracy of the floor plan contained here, and the contained here accuracy of the floor plan contained here. The contained here accuracy of the floor plan contained here, and the contained here accuracy of the floor plan contained here. The contained here accuracy of the floor plan contained here. The contained here accuracy of the floor plan contained here accuracy of the floor plan contained here accuracy of the floor plan contained here. The contained here accuracy of the floor plan contained here accuracy of the floor plan contained here. The contained here accuracy of the floor plan contained here accuracy of the floor plan contained here accuracy of t$ 