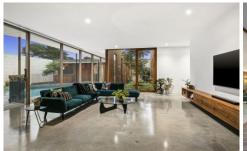

## The Facts:

- -Organic Silvertop Ash cladding contrasts with off-form concrete walls, enveloped by a dune-like embankment to the rear
- -3 metre ceilings complement full height double glazing, wrapping around the north facing courtyard with pool -Concrete floors throughout enjoy the luxury of thermostaically controlled hydronic slab heating underfoot -Handcrafted Messmate joinery by eco-responsible company 'Bombora Custom Furniture' is heavily featured -First class finishes are experienced within the kitchen, featuring New York Marble and V-Zug appliances -Integrated Liebherr fridge/freezer and well fitted walk in butlers pantry with instantaneous hot water