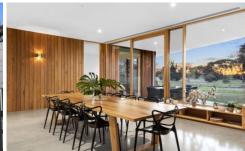

## The Facts:

- -Organic Silvertop Ash cladding contrasts with off-form concrete walls, enveloped by a dune-like embankment to the rear
- -3 metre ceilings complement full height double glazing, wrapping around the north facing courtyard with pool -Concrete floors throughout enjoy the luxury of thermostaically controlled hydronic slab heating underfoot -Handcrafted Messmate joinery by eco-responsible company 'Bombora Custom Furniture' is heavily featured -First class finishes are experienced within the kitchen, featuring New York Marble and V-Zug appliances -Integrated Liebherr fridge/freezer and well fitted walk in butlers pantry with instantaneous hot water