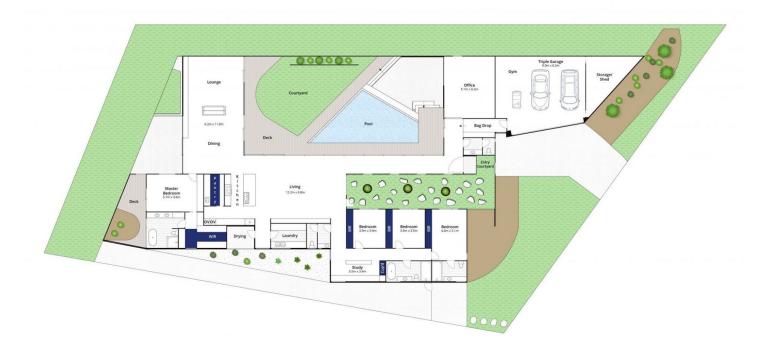

## The Facts:

- -Organic Silvertop Ash cladding contrasts with off-form concrete walls, enveloped by a dune-like embankment to the rear
- -3 metre ceilings complement full height double glazing, wrapping around the north facing courtyard with pool -Concrete floors throughout enjoy the luxury of thermostaically controlled hydronic slab heating underfoot -Handcrafted Messmate joinery by eco-responsible company 'Bombora Custom Furniture' is heavily featured -First class finishes are experienced within the kitchen, featuring New York Marble and V-Zug appliances -Integrated Liebherr fridge/freezer and well fitted walk in butlers pantry with instantaneous hot water

4 🗀 3 🖺 4 🖨

Land Size: 1419 sqm

View: https://www.bellarineproperty.com.au/45442

52

Levi Turner 03 5254 3100

Peta Walter 03 5254 3100

Whilst bwrm.com.au has made every attempt to ensure the accuracy of the floor plan contained here, measurements are approximate and no responsibility is taken for any error, omission, or mis-statement. This plan is for illustrative purposes only