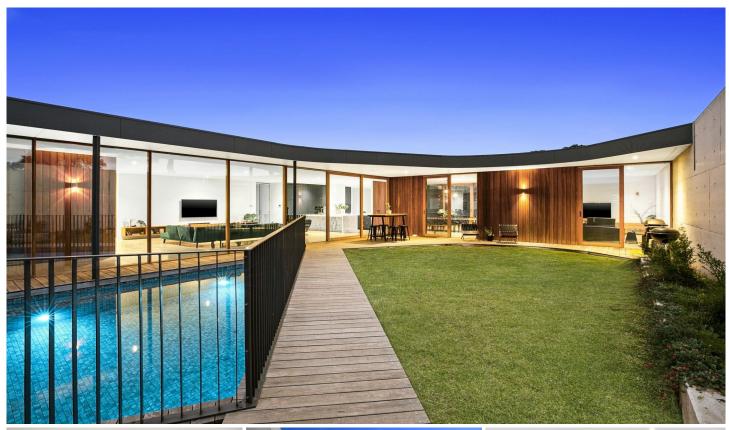

## The Feel:

Merging harmoniously into its natural landscape within the 13th Beach estate, creating an intrigue and excitement synonymous with award winning architecture, this Auhaus designed 4 bedroom home offers unsurpassable quality and creativity across a carefully oriented layout, consolidating garden vistas while drawing on warming northern light.

## The Facts:

- -Organic Silvertop Ash cladding contrasts with off-form concrete walls, enveloped by a dune-like embankment to the rear
- -3 metre ceilings complement full height double glazing, wrapping around the north facing courtyard with pool -Concrete floors throughout enjoy the luxury of thermostaically controlled hydronic slab heating underfoot -Handcrafted Messmate joinery by eco-responsible company 'Bombora Custom Furniture' is heavily featured -First class finishes are experienced within the kitchen, featuring New York Marble and V-Zug appliances -Integrated Liebherr fridge/freezer and well fitted walk in butlers pantry with instantaneous hot water