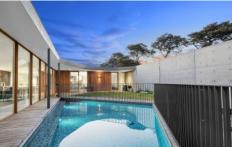

## The Facts:

- -Organic Silvertop Ash cladding contrasts with off-form concrete walls, enveloped by a dune-like embankment to the rear
- -3 metre ceilings complement full height double glazing, wrapping around the north facing courtyard with pool -Concrete floors throughout enjoy the luxury of thermostaically controlled hydronic slab heating underfoot -Handcrafted Messmate joinery by eco-responsible company 'Bombora Custom Furniture' is heavily featured -First class finishes are experienced within the kitchen, featuring New York Marble and V-Zug appliances -Integrated Liebherr fridge/freezer and well fitted walk in butlers pantry with instantaneous hot water