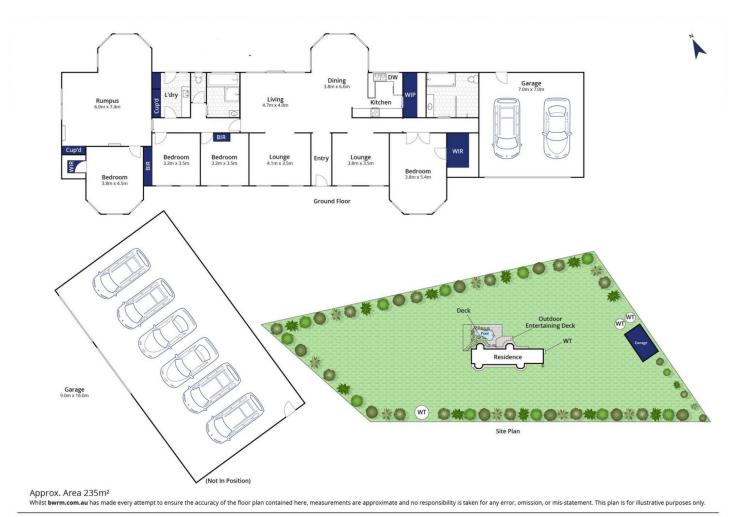

## 95 Bluestone School Road Connewarre VIC

Recently refurbished, this classic solid brick homestead presents a combination of class, character, entertainment and location with family living kept front-of-mind. The copious amount of living area provides space to grow. The resort style pool and deck area will blow you away, giving you the perfect entertaining space for every celebration and occasion. Located just minutes from the new Warralily shopping centre, the Peninsula's famous beaches and directly across from an exceptional recreational reserve, the 2 (approx) acres of pure rural bliss will bring happiness for generations to come.

- Sprawling solid brick home recently fully refurbished.
- The brick façade is bordered by lush new garden beds, path and a modern grey trim.
- Inviting entrance with feature timber hanging hooks and bauble pendant light fittings.
- Stylish, low maintenance and durable concrete tiles pave the way throughout the home.
- Seasonal comfort with ducted heating/cooling as well as ceiling fans.
- Light and stylish open plan living/dining/kitchen area is centred in the heart of the home.

4 🕮 2 🟪 8 🚘

**Price** : \$ 1,215,000 **Land Size** : 8094 sqm

View: https://www.bellarineproperty.com.au/45440

83

Levi Turner 03 5254 3100

Peta Walter 03 5254 3100

95 Bluestone School Road, Connewarre