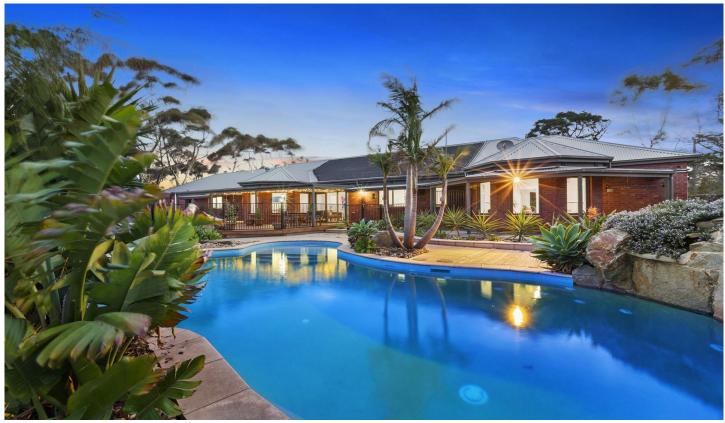

## 95 Bluestone School Road Connewarre VIC

Recently refurbished, this classic solid brick homestead presents a combination of class, character, entertainment and location with family living kept front-of-mind. The copious amount of living area provides space to grow. The resort style pool and deck area will blow you away, giving you the perfect entertaining space for every celebration and occasion. Located just minutes from the new Warralily shopping centre, the Peninsula's famous beaches and directly across from an exceptional recreational reserve, the 2 (approx) acres of pure rural bliss will bring happiness for generations to come.

- Sprawling solid brick home recently fully refurbished.
- The brick façade is bordered by lush new garden beds, path and a modern grey trim.
- Inviting entrance with feature timber hanging hooks and bauble pendant light fittings.
- Stylish, low maintenance and durable concrete tiles pave the way throughout the home.
- Seasonal comfort with ducted heating/cooling as well as ceiling fans.
- Light and stylish open plan living/dining/kitchen area is centred in the heart of the home.