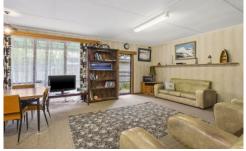

- -Exuding warmth and comfort, the cottage has been enjoyed by the same family since construction took place in 1972
- -A compact yet functional layout is on offer inside, with a centralised open plan living, kitchen and dining area
- -Three spacious bedrooms accommodate well, sharing the main bathroom with original 70's features in situ
- -An east facing verandah offers an idyllic spot to catch the morning sun, flowing onto the sizeable back yard
- -Highly desired northern orientation to the rear suggests option for re-design/renovation to the existing cottage (STCA)
- -15m x 38m (approx) of flat landscape is ideal for redevelopment; build your dream home in this sublime location (STCA)