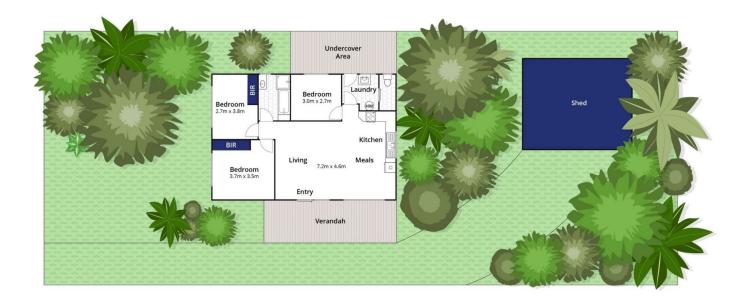

- -Exuding warmth and comfort, the cottage has been enjoyed by the same family since construction took place in 1972
- -A compact yet functional layout is on offer inside, with a centralised open plan living, kitchen and dining area
- -Three spacious bedrooms accommodate well, sharing the main bathroom with original 70's features in situ
- -An east facing verandah offers an idyllic spot to catch the morning sun, flowing onto the sizeable back yard
- -Highly desired northern orientation to the rear suggests option for re-design/renovation to the existing cottage (STCA)
- -15m x 38m (approx) of flat landscape is ideal for redevelopment; build your dream home in this sublime location (STCA)

3 📭 1 🖺 2 🗬

**Price** : \$ 815,000 **Land Size** : 585 sqm

View: https://www.bellarineproperty.com.au/45254

67

Levi Turner 03 5254 3100

Peta Walter 03 5254 3100

Approx. Area 82m²
Whilst **bwrm.com.au** has made every attempt to