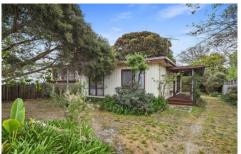

## 20 Thomson Drive Barwon Heads VIC

Occupying a sizeable 585m2 (approx) allotment in the heart of our beautiful seaside village, this original 1970's beach shack offers boundless opportunities for one lucky purchaser. The priceless location speaks for itself; while the character infused cottage is ready for immediate liveability, holiday enjoyment or your next renovation rescue!

- -Exuding warmth and comfort, the cottage has been enjoyed by the same family since construction took place in 1972
- -A compact yet functional layout is on offer inside, with a centralised open plan living, kitchen and dining area
- -Three spacious bedrooms accommodate well, sharing the main bathroom with original 70's features in situ
- -An east facing verandah offers an idyllic spot to catch the morning sun, flowing onto the sizeable back yard
- -Highly desired northern orientation to the rear suggests option for re-design/renovation to the existing cottage (STCA)
- -15m x 38m (approx) of flat landscape is ideal for redevelopment; build your dream home in this sublime location (STCA)