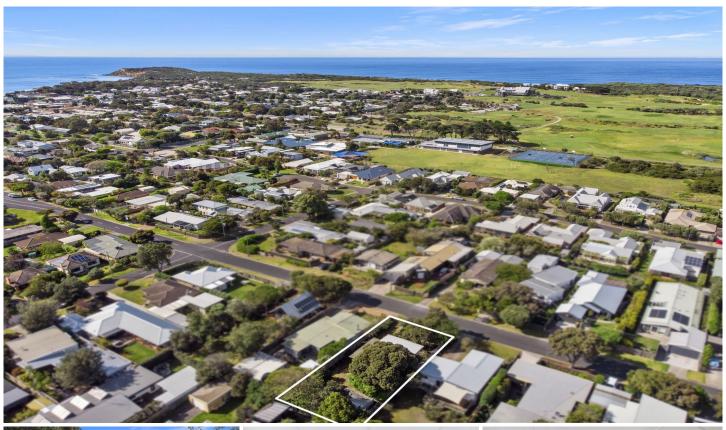

## 20 Thomson Drive Barwon Heads VIC

Occupying a sizeable 585m2 (approx) allotment in the heart of our beautiful seaside village, this original 1970's beach shack offers boundless opportunities for one lucky purchaser. The priceless location speaks for itself; while the character infused cottage is ready for immediate liveability, holiday enjoyment or your next renovation rescue!

- -Exuding warmth and comfort, the cottage has been enjoyed by the same family since construction took place in 1972
- -A compact yet functional layout is on offer inside, with a centralised open plan living, kitchen and dining area
- -Three spacious bedrooms accommodate well, sharing the main bathroom with original 70's features in situ
- -An east facing verandah offers an idyllic spot to catch the morning sun, flowing onto the sizeable back yard
- -Highly desired northern orientation to the rear suggests option for re-design/renovation to the existing cottage (STCA)
- -15m x 38m (approx) of flat landscape is ideal for redevelopment; build your dream home in this sublime location (STCA)