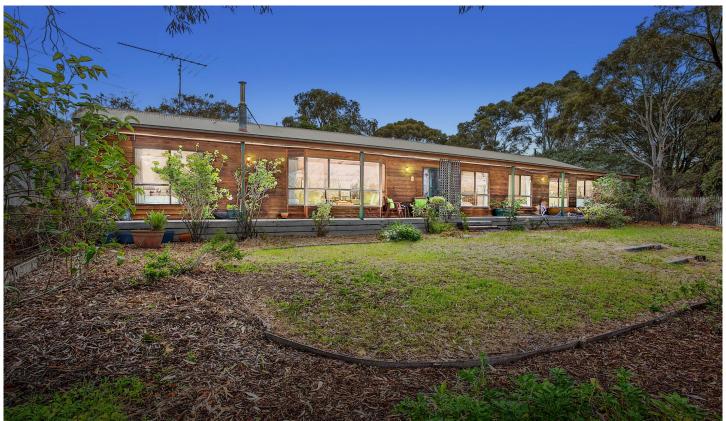

## 107-125 Collins Street Drysdale VIC

Hidden amongst native shrubbery sits this charming cedar cottage named "Kinver?. Surrounded by almost 2 acres of land, this home offers a rural lifestyle only moments from the heart of Drysdale and a short drive to Portarlington. The property boasts limitless potential with three bedrooms, spacious open plan living and multiple car spaces, perfect for a family with a business or hobby farm. Convenient and potential-rich opportunities like this rarely present, which the family will love for generations to come.

- -Character cedar homestead wrapped by a north and south veranda
- -Main entrance for the property is off the quiet end of Collins Street for easy access
- -Entertain guests from the spacious kitchen overlooking the living and alfresco areas
- -Kitchen features abundant bench and storage space, corner pantry, wall oven and St George cooktop
- -Carpeted open plan living area with pitched roof overlooks the enclosed front yard
- -Seasonal comfort with a cast iron fireplace, ceiling fan and split system located in the living
- -Main bedroom looks out to the garden and features a