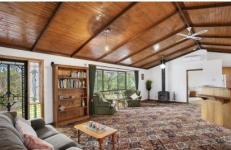

- -Character cedar homestead wrapped by a north and south veranda
- -Main entrance for the property is off the quiet end of Collins Street for easy access
- -Entertain guests from the spacious kitchen overlooking the living and alfresco areas
- -Kitchen features abundant bench and storage space, corner pantry, wall oven and St George cooktop
- -Carpeted open plan living area with pitched roof overlooks the enclosed front yard
- -Seasonal comfort with a cast iron fireplace, ceiling fan and split system located in the living
- -Main bedroom looks out to the garden and features a