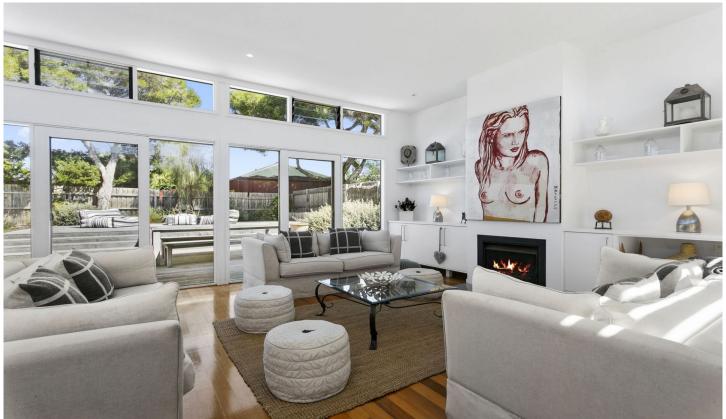

## 11 Thomson Drive Barwon Heads VIC

Light-filled and spacious, this vibrant Barwon Heads home sits only moments from the school, beach and main street. Seamless flow from the indoor living to the impressive outdoor dual-level deck provides the perfect space for endless summers entertaining with friends. With three bedrooms and three bathrooms, it is a perfect option for a beach-loving family to call home.

- -A rare land size of just over 700sqm, offering spacious front and rear manicured outdoor areas
- -Sun drenched entrance welcomes you with natural light provided by stunning overhead windows
- -The solar passive main living area invites the outdoors in with clerestory and panel windows
- -Stunning feature wall with inset gas fireplace and shelving with space to add your personal touch
- -Direct access through sliding glass doors to the dual-level deck, perfect space for entertaining
- -The rear yard, surrounded by native greenery also features a lawn area that the children will love
- -In true beach-house style, an outdoor shower has been fitted to wash off those sandy feet
- -Dining sits between the kitchen and living with seamless