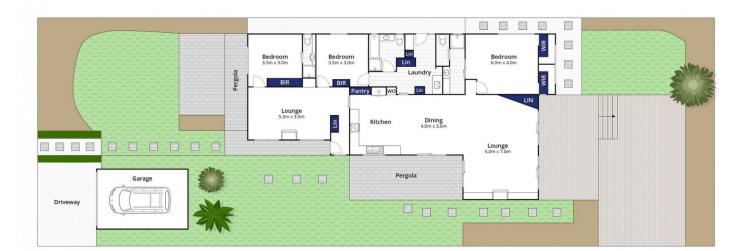

## 11 Thomson Drive Barwon Heads VIC

Light-filled and spacious, this vibrant Barwon Heads home sits only moments from the school, beach and main street. Seamless flow from the indoor living to the impressive outdoor dual-level deck provides the perfect space for endless summers entertaining with friends. With three bedrooms and three bathrooms, it is a perfect option for a beach-loving family to call home.

- -A rare land size of just over 700sqm, offering spacious front and rear manicured outdoor areas
- -Sun drenched entrance welcomes you with natural light provided by stunning overhead windows
- -The solar passive main living area invites the outdoors in with clerestory and panel windows
- -Stunning feature wall with inset gas fireplace and shelving with space to add your personal touch
- -Direct access through sliding glass doors to the dual-level deck, perfect space for entertaining
- -The rear yard, surrounded by native greenery also features a lawn area that the children will love
- -In true beach-house style, an outdoor shower has been fitted to wash off those sandy feet
- -Dining sits between the kitchen and living with seamless

3 连 1 🕰

Land Size: 703 sqm

View: https://www.bellarineproperty.com.au/45021

84

Levi Turner 03 5254 3100

Peta Walter 03 5254 3100

Approx. Area 170m²
Whilst **bwrm.com.au** has made every atte

## 11 Thomson Drive, Barwon Heads