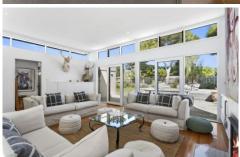

- -A rare land size of just over 700sqm, offering spacious front and rear manicured outdoor areas
- -Sun drenched entrance welcomes you with natural light provided by stunning overhead windows
- -The solar passive main living area invites the outdoors in with clerestory and panel windows
- -Stunning feature wall with inset gas fireplace and shelving with space to add your personal touch
- -Direct access through sliding glass doors to the dual-level deck, perfect space for entertaining
- -The rear yard, surrounded by native greenery also features a lawn area that the children will love
- -In true beach-house style, an outdoor shower has been fitted to wash off those sandy feet
- -Dining sits between the kitchen and living with seamless