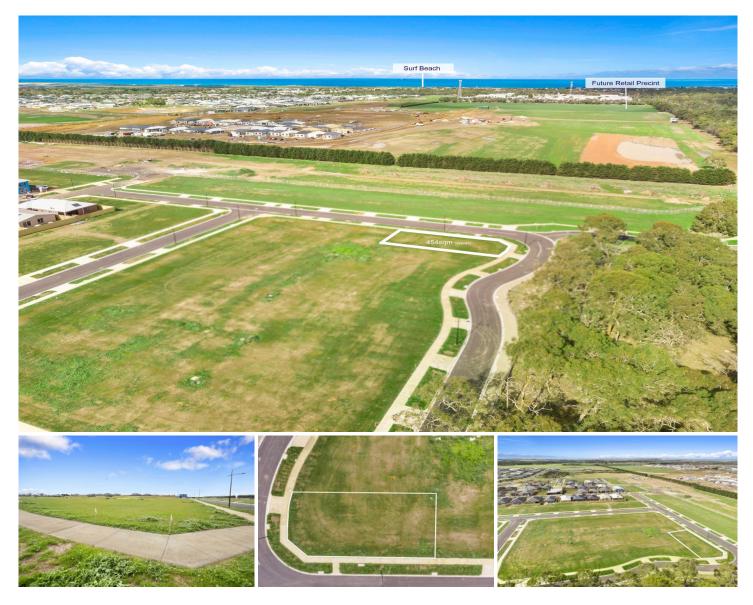

## 16-18 Witchetty Drive Ocean Grove VIC

An outstanding opportunity presents for those looking to purchase in the newly popular Oakdene Estate and build their dream home on the coast. This wonderfully level corner allotment features a generous northern boundary, making an ideal home site for passive solar design, harnessing an enviable indoor/outdoor lifestyle for years to come.

-Conveniently located in a highly popular, family orientated estate, within a short distance to all town assets

-454m2 (approx) of flat landscape boasting a 30m (approx) north boundary, an ideal orientation for passive solar benefits

-Only two neighbouring allotments, gifting a unique sense of space and privacy for your growing family

-A fantastic investment opportunity in an area that has proven capital growth, with further infrastructure on its way -Prefered local schools, kindergartens and childcare facilities are all close by, endorsing an ideal family location -Advantageous access to public transport, easing the commute for students and workers alike to Geelong/Melbourne CBDs

-Within 5 minutes (approx) drive to pristine beaches,

Toby Lee 03 5254 3100