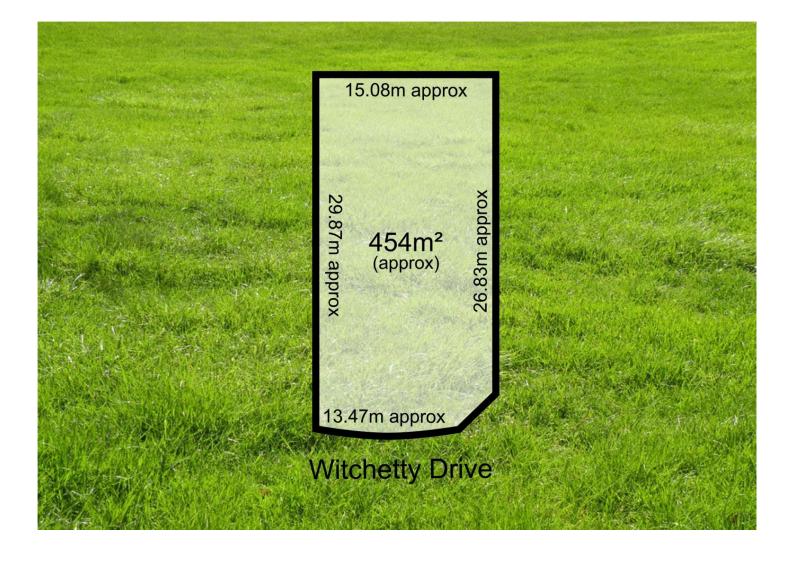

-Conveniently located in a highly popular, family orientated estate, within a short distance to all town assets

-454m2 (approx) of flat landscape boasting a 30m (approx) north boundary, an ideal orientation for passive solar benefits