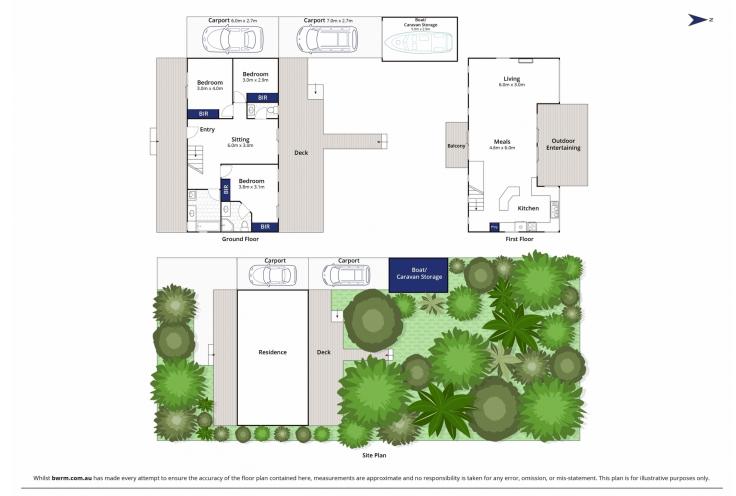

## **48 Newbay Close BARWON HEADS VIC**

This property provides ample space for its new residents. Set on a generous allotment with desirable north-facing backyard, there is an abundance of space. Downstairs accommodates three double bedrooms with built in robes, main with an en suite consisting of a shower, vanity and toilet.

Upstairs is a spacious open-plan living zone with a large kitchen and dining area. There is a good-size balcony on the second level that overlooks the rear garden and allows for a birdseye view of the children playing. Kitchen houses a Miele dishwasher, six-burner stove top, Ariston oven and plenty of cupboards and bench room for prepping dinner. Surrounded by mature trees and an established garden. Multiple sliding doors, large windows and unique circular windows soak the rooms with natural light. Single roller door carport for multiple cars or boat parking. Additional features include a powder room, wood-heater, Panasonic air-conditioner and under staircase storage.