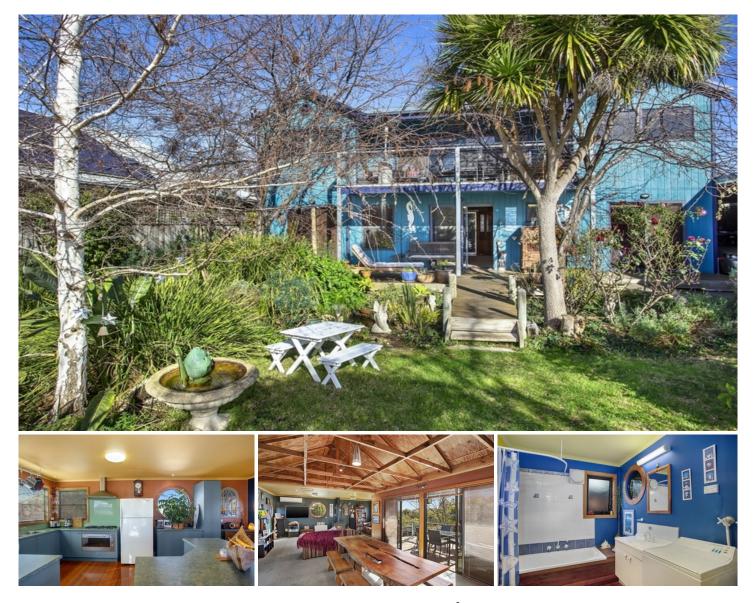

## **48 Newbay Close BARWON HEADS VIC**

This property provides ample space for its new residents. Set on a generous allotment with desirable north-facing backyard, there is an abundance of space. Downstairs accommodates three double bedrooms with built in robes, main with an en suite consisting of a shower, vanity and toilet.

Upstairs is a spacious open-plan living zone with a large kitchen and dining area. There is a good-size balcony on the second level that overlooks the rear garden and allows for a birdseye view of the children playing. Kitchen houses a Miele dishwasher, six-burner stove top, Ariston oven and plenty of cupboards and bench room for prepping dinner. Surrounded by mature trees and an established garden. Multiple sliding doors, large windows and unique circular windows soak the rooms with natural light. Single roller door carport for multiple cars or boat parking. Additional features include a powder room, wood-heater, Panasonic air-conditioner and under staircase storage.

Within close proximity to the hub of Barwon Heads, beaches and short drive to the centre of Geelong. \*Please be advised that we do not accept 1form applications. \*Please register for inspections via email. \*Please be advised that at this stage we do not have any inspection