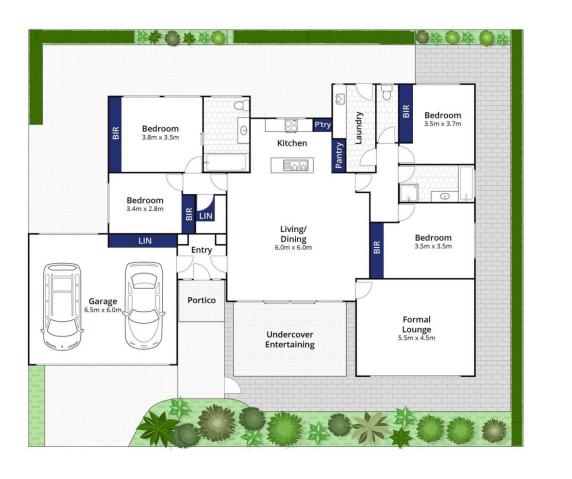

## 4 🍋 2 🚔 2 🚘

Land Size : 482 sqm

View : https://www.bellarineproperty.com.au/44876 46

Toby Lee 03 5254 3100

Whilst bwrm.com.au has made every attempt to ensure the accuracy of the floor plan contained here, measurements are approximate and no responsibility is taken for any error, omission, or mis-statement. This plan is for illustrative purposes only.