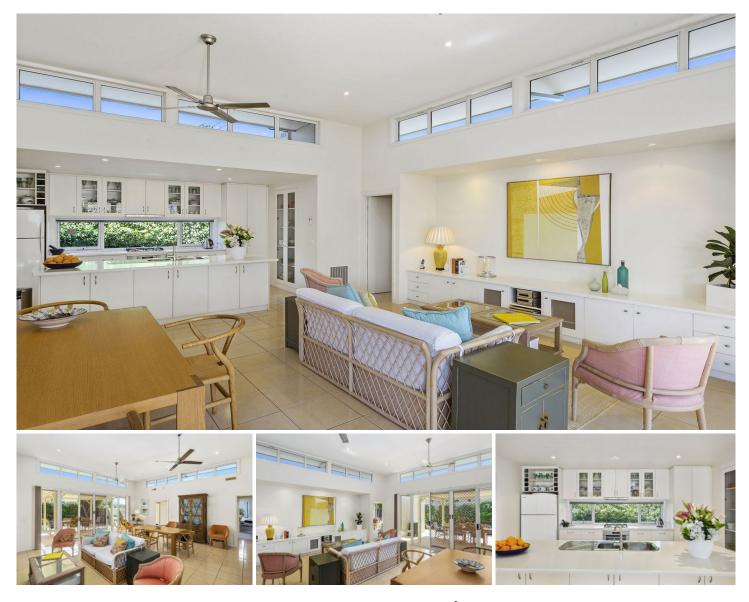

## **3 Maldon Place Ocean Grove VIC**

Located in a quiet and private cul-de-sac, this impressive architectural inspired home reflects a thoughtfully designed floor plan. Nestled within an established garden, the expansive windows invite the outdoors in. This home is perfect for a family or those who enjoy entertaining guests; It offers spacious indoor and outdoor living. Within walking distance to Ocean Grove's amenities, it makes it a stylish and convenient choice.

-Striking façade containing a mixture of brick and weatherboard

-360 degrees of clerestory windows over the light-filled, open plan living

-Stunning kitchen featuring an abundance of under bench, overhead and custom built cabinetry

-Kitchen also features window splashback with garden views and Westinghouse appliances

-Dining and living zone with built-in cabinetry and downlights, opening via double sliding doors to the alfresco for ideal entertaining

-North-facing paved alfresco doubles the living space, and is surrounded by luscious greenery and private fencing

-Large second living area features sprawling windows