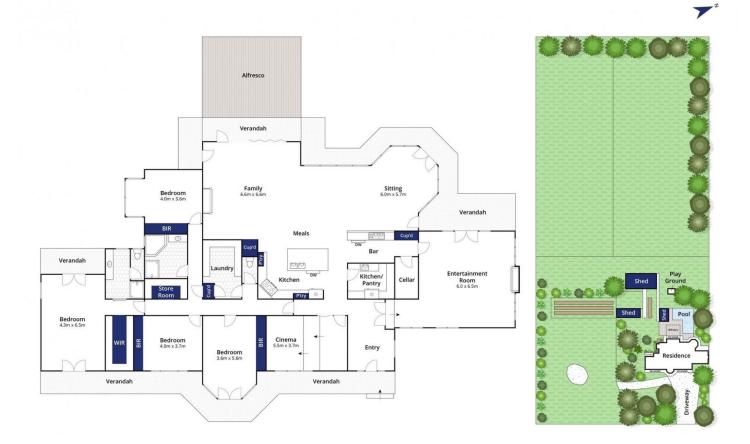

4 连 2 🔁

Land Size: 5.48 Acres

View: https://www.bellarineproperty.com.au/44834

23

Toby Lee 03 5254 3100

Peta Walter 03 5254 3100

Whilst bwrm.com.au has made every attempt to ensure the accuracy of the floor plan contained here, measurements are approximate and no responsibility is taken for any error, omission, or mis-statement. This plan is for illustrative purposes only