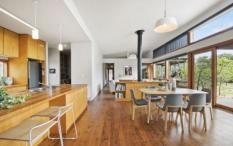

- -Dual 95k litre water tanks supply water to the home and garden, with town-water back-up
- -Double glazed windows with low E coating which reflects, absorbs, and emits radiant energy
- -Hydronic heating located in all main rooms, ensuring constant and comfortable warmth
- -Open-plan main living zone encompasses the kitchen, dining and lounge
- -Main lounge area offers Coonara fireplace surrounded by