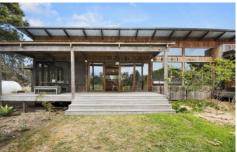

## 1640 Bellarine Highway Wallington VIC

Expressions Of Interest Closing Friday November 2nd at 4pm

Set across five acres and nestled amongst native Flora and Fauna, this bush retreat-style home offers organic intelligence, architectural design and self-sufficiency. The property offers equine facilities, an extensive organic veggie patch and large water tanks for complete self-sufficiency. Settled centrally on the land parcel, the home gives you privacy while not comprising convenience. Located only 5 minutes from Point Lonsdale, minutes from some of Victoria's best wineries, and only 10 minutes from the safe beaches and shops of Ocean Grove!