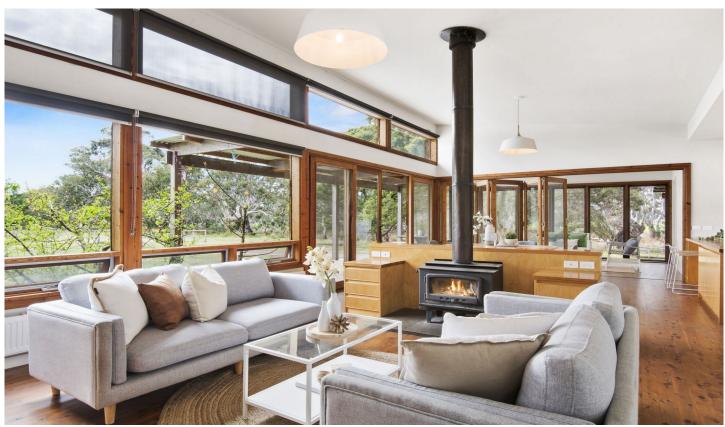

- -Dual 95k litre water tanks supply water to the home and garden, with town-water back-up
- -Double glazed windows with low E coating which reflects, absorbs, and emits radiant energy
- -Hydronic heating located in all main rooms, ensuring constant and comfortable warmth
- -Open-plan main living zone encompasses the kitchen, dining and lounge
- -Main lounge area offers Coonara fireplace surrounded by