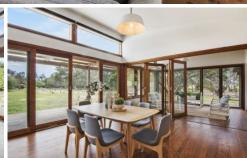

- -Dual 95k litre water tanks supply water to the home and garden, with town-water back-up
- -Double glazed windows with low E coating which reflects, absorbs, and emits radiant energy
- -Hydronic heating located in all main rooms, ensuring constant and comfortable warmth
- -Open-plan main living zone encompasses the kitchen, dining and lounge
- -Main lounge area offers Coonara fireplace surrounded by