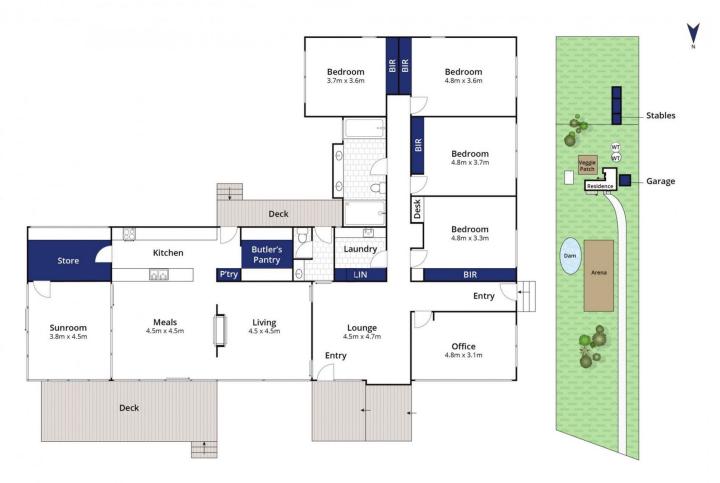

4 🛌 1 🟪 2 🗬

**Price** : \$ 1,200,000 **Land Size** : 5 Acres

View: https://www.bellarineproperty.com.au/44832

36

Toby Lee 03 5254 3100

Whilst bwrm.com.au has made every attempt to ensure the accuracy of the floor plan contained here, measurements are approximate and no responsibility is taken for any error, omission, or mis-statement. This plan is for illustrative purposes only

## 1640 Bellarine Highway, Wallington