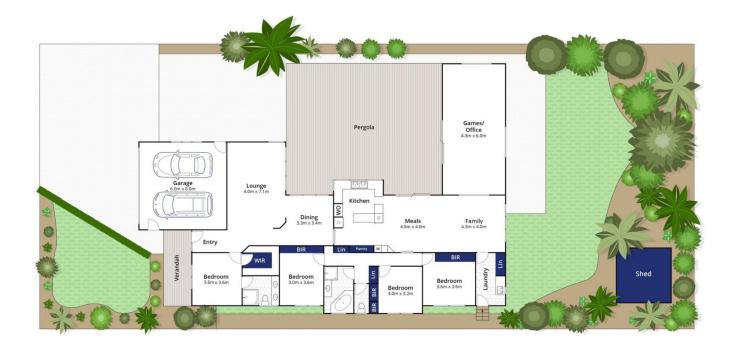

Land Size : 745 sqm

View : https://www.bellarineproperty.com.au/44817 47

Toby Lee 03 5254 3100

ite and no responsibility is taken for any er

Approx. Area 210m<sup>2</sup> Whilst **bwrm.com.au** has made every at

## 8 Ashcombe Lane, Ocean Grove

illustrative purposes only