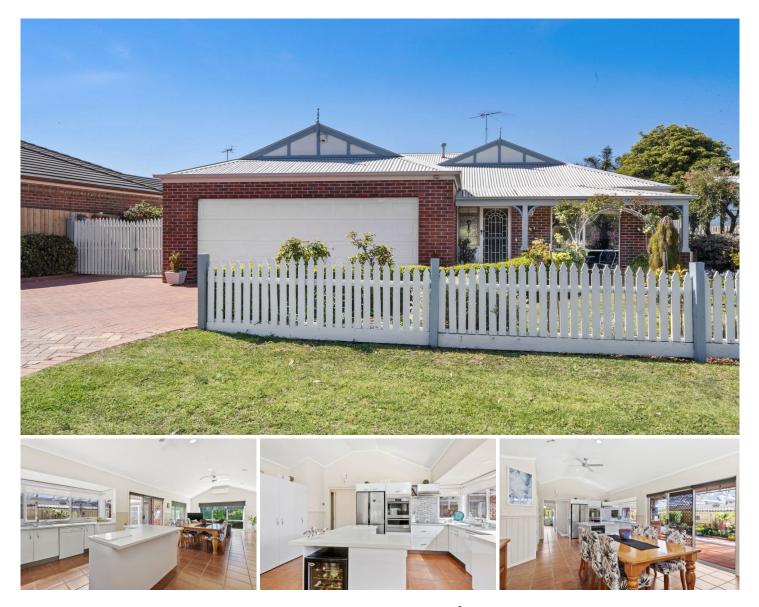

## 8 Ashcombe Lane Ocean Grove VIC

This sensational family home will tick all the boxes, from the incredibly convenient and quiet location, to the spaciousness and high quality finishes throughout. The home sets the scene for a large family, comprising of generous rooms, zoned living areas, and superb storage and entertaining options.

-Past display home with spacious rooms and high-end finishes throughout

-The quiet street position makes this home a great option for young families

-Kids can safely ride their bike to schools, sports precinct and shopping centre a mere 200m away

-This brick veneer home presents with street appeal surrounded by manicured gardens

-Year-round comfort with ducted heating throughout, plus ceiling fans and split system in living area

-Large living zone positioned at the front of the home is filled with natural light, day-time and block-out dual window dressings

-Formal dining room adjoins the living room for a traditional setting

-Sliding glass door allows view but separates the front zone

4 🍋 2 🖕 2 🚘

| Price | :\$710,000 |
|-------|------------|
|-------|------------|