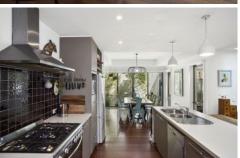

- -If your family requires lots of living space and secure vehicle storage, this property has it covered!
- -Living zones include open plan living, a formal lounge and rumpus, all with deck connection
- -All living zones, the dining area and large office flow seamlessly from the kitchen hub
- -Open plan living, with split system and wood fire, joins a large covered entertaining deck
- -The formal lounge flows to an intimate 'parents only' garden deck
- -The zone-able rumpus connects with a north facing deck and yard via double glazed bifold doors
- -Social entertainers kitchen with family-sized island bench and huge pantry
- -Appliances include 900mm Omega cooker and AEG