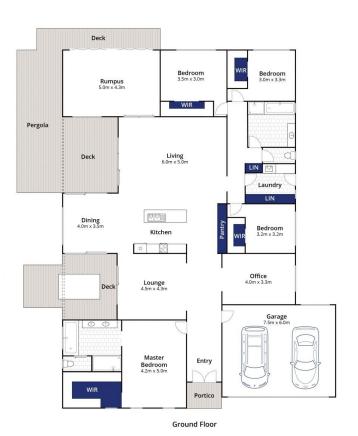

- -If your family requires lots of living space and secure vehicle storage, this property has it covered!
- -Living zones include open plan living, a formal lounge and rumpus, all with deck connection
- -All living zones, the dining area and large office flow seamlessly from the kitchen hub
- -Open plan living, with split system and wood fire, joins a large covered entertaining deck
- -The formal lounge flows to an intimate 'parents only' garden deck
- -The zone-able rumpus connects with a north facing deck and yard via double glazed bifold doors
- -Social entertainers kitchen with family-sized island bench and huge pantry
- -Appliances include 900mm Omega cooker and AEG

4 📭 2 🖺 2 🗬

**Price** : \$ 1,121,000 **Land Size** : 854 sqm

View: https://www.bellarineproperty.com.au/44792

90

Peta Walter 03 5254 3100

Levi Turner 03 5254 3100

Approx. Area 290m<sup>2</sup>
Whilst **bwrm.com.au** has made every attempt to ensure the accuracy of the floor plan contained here, measurements are approximate and no responsibility is taken for any error, omission, or mis-statement. This plan is for illustrative purposes only.