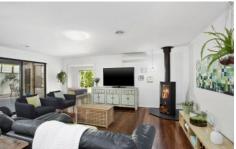

- -If your family requires lots of living space and secure vehicle storage, this property has it covered!
- -Living zones include open plan living, a formal lounge and rumpus, all with deck connection
- -All living zones, the dining area and large office flow seamlessly from the kitchen hub
- -Open plan living, with split system and wood fire, joins a large covered entertaining deck
- -The formal lounge flows to an intimate 'parents only' garden deck
- -The zone-able rumpus connects with a north facing deck and yard via double glazed bifold doors
- -Social entertainers kitchen with family-sized island bench and huge pantry
- -Appliances include 900mm Omega cooker and AEG