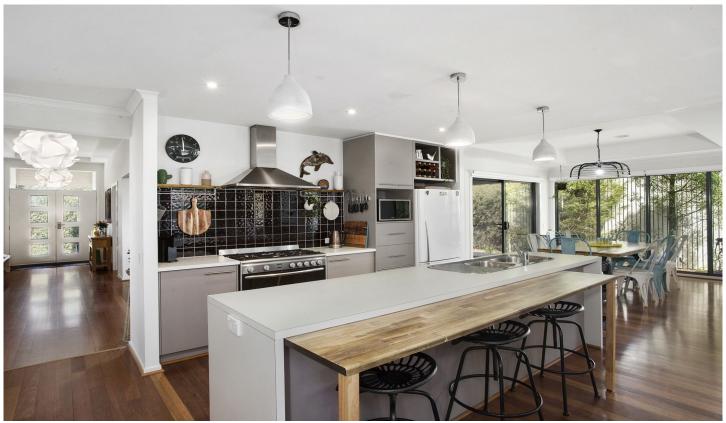

- -If your family requires lots of living space and secure vehicle storage, this property has it covered!
- -Living zones include open plan living, a formal lounge and rumpus, all with deck connection
- -All living zones, the dining area and large office flow seamlessly from the kitchen hub
- -Open plan living, with split system and wood fire, joins a large covered entertaining deck
- -The formal lounge flows to an intimate 'parents only' garden deck
- -The zone-able rumpus connects with a north facing deck and yard via double glazed bifold doors
- -Social entertainers kitchen with family-sized island bench and huge pantry
- -Appliances include 900mm Omega cooker and AEG