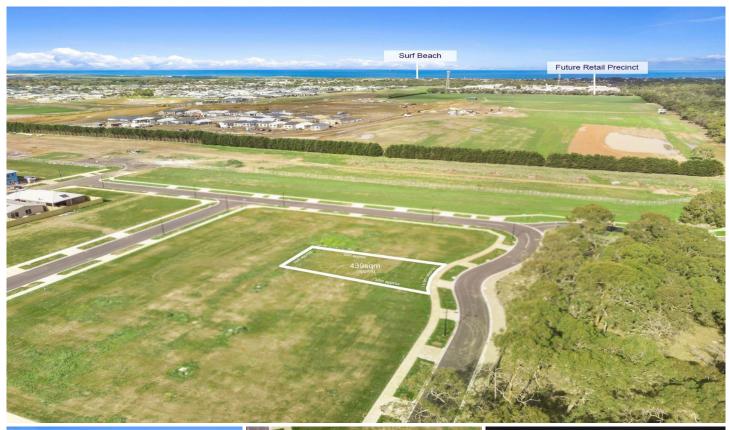

## 24 Witchetty Drive Ocean Grove VIC

An outstanding opportunity presents for those looking to purchase in the newly popular Oakdene Estate and build their dream home on the coast. This wonderfully level allotment features a lengthy northern boundary, making an ideal home site for passive solar design, harnessing an enviable indoor/outdoor lifestyle for years to come.

-Conveniently located in a highly popular, family orientated estate, within a short distance to all town assets

-439m2 (approx) of flat landscape boasting a 32m (approx) north boundary, an ideal orientation for passive solar benefits

-Within 5 minutes (approx) drive to pristine beaches, implying an ideal locale for a low maintenance holiday home

**Price** : \$ 320,000 **Land Size** : 439 sqm

View: https://www.bellarineproperty.com.au/44756