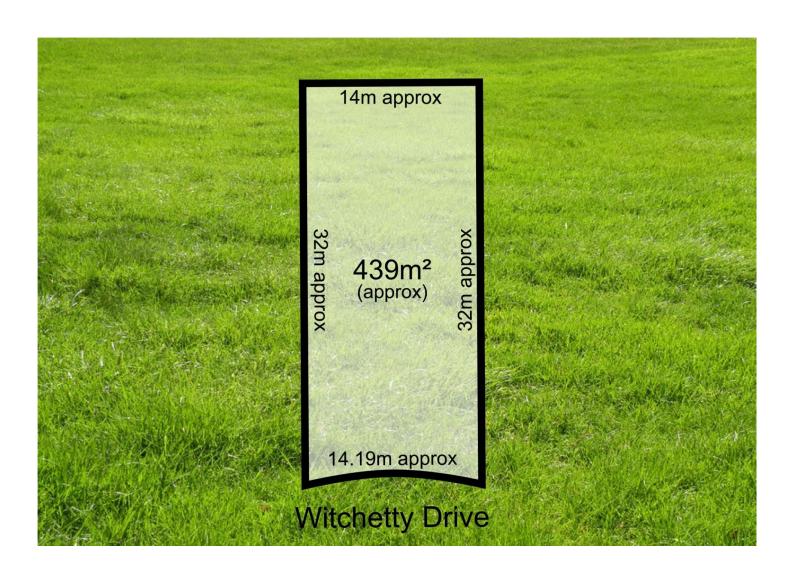

-Conveniently located in a highly popular, family orientated estate, within a short distance to all town assets

-439m2 (approx) of flat landscape boasting a 32m (approx) north boundary, an ideal orientation for passive solar benefits

-Within 5 minutes (approx) drive to pristine beaches, implying an ideal locale for a low maintenance holiday home

**Price** : \$ 320,000 **Land Size** : 439 sqm

View: https://www.bellarineproperty.com.au/44756