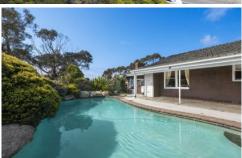

- -Convenience of location is immediately recognised, with direct access to the Geelong CBD and Leopold in minutes -6 secure paddocks offer ideal agistment for horses/livestock, each with electric fencing, water and some stable offerings
- -A grassy breezeway runs between these holdings, with additional tack/feed shed and 4 bay machinery garage
- -Original character features heavily throughout the sturdy 4BR home, offering a fantastic, family friendly layout
- -The sunny outdoor patio is the perfect spot to entertain, sitting alongside the solar heated, in-ground pool
- -Children will enjoy playing in the secure north facing gardens, a peaceful and spacious setting for imaginations to flourish