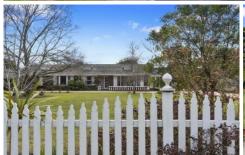

- -Convenience of location is immediately recognised, with direct access to the Geelong CBD and Leopold in minutes -6 secure paddocks offer ideal agistment for horses/livestock, each with electric fencing, water and some stable offerings
- -A grassy breezeway runs between these holdings, with additional tack/feed shed and 4 bay machinery garage
- -Original character features heavily throughout the sturdy 4BR home, offering a fantastic, family friendly layout
- -The sunny outdoor patio is the perfect spot to entertain, sitting alongside the solar heated, in-ground pool
- -Children will enjoy playing in the secure north facing gardens, a peaceful and spacious setting for imaginations to flourish