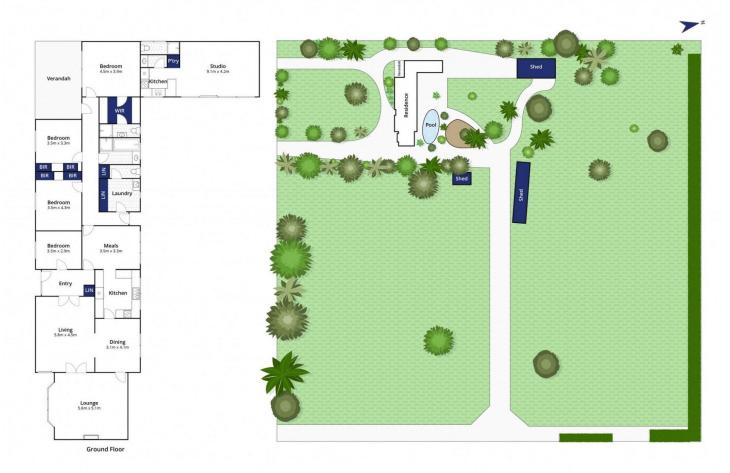

## 551-569 Bellarine Highway Moolap VIC

Auction - Saturday 27th of October at 12pm

Picture perfect and positioned to enable a desirable semi-rural lifestyle, moments from the Geelong CBD and the thriving township of Leopold; this elegantly picturesque 5 Acre (approx) property truly does have it all. If you've been searching for wide open space, income potential and ease of living - the search is over, please step this way!

- -Convenience of location is immediately recognised, with direct access to the Geelong CBD and Leopold in minutes -6 secure paddocks offer ideal agistment for horses/livestock, each with electric fencing, water and some stable offerings
- -A grassy breezeway runs between these holdings, with additional tack/feed shed and 4 bay machinery garage
- -Original character features heavily throughout the sturdy 4BR home, offering a fantastic, family friendly layout
- -The sunny outdoor patio is the perfect spot to entertain, sitting alongside the solar heated, in-ground pool
- -Children will enjoy playing in the secure north facing gardens, a peaceful and spacious setting for imaginations to flourish

4 📭 2 🖺 6 🗬

Price : \$ 1,220,000 Land Size : 4.8 Acres

View: https://www.bellarineproperty.com.au/44665

74

Christian Bartley 03 5254 3100

Lee Martin 03 5297 3888

Whilst bwrm.com.au has made every attempt to ensure the accuracy of the floor plan contained here, measurements are approximate and no responsibility is taken for any error, omission, or mis-statement. This plan is for illustrative purposes only