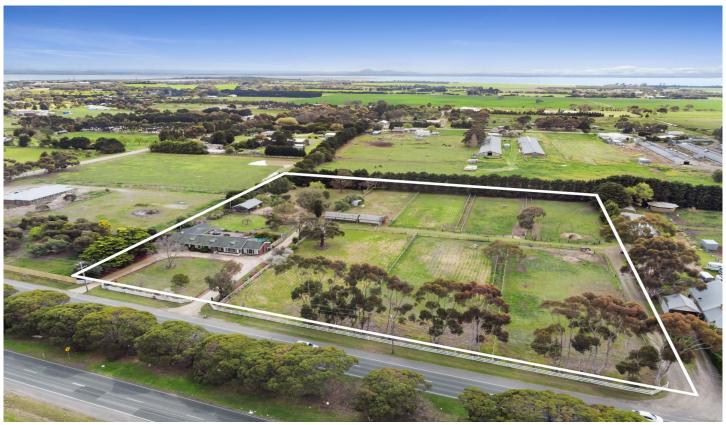

## 551-569 Bellarine Highway Moolap VIC

Auction - Saturday 27th of October at 12pm

Picture perfect and positioned to enable a desirable semi-rural lifestyle, moments from the Geelong CBD and the thriving township of Leopold; this elegantly picturesque 5 Acre (approx) property truly does have it all. If you've been searching for wide open space, income potential and ease of living - the search is over, please step this way!

- -Convenience of location is immediately recognised, with direct access to the Geelong CBD and Leopold in minutes -6 secure paddocks offer ideal agistment for horses/livestock, each with electric fencing, water and some stable offerings
- -A grassy breezeway runs between these holdings, with additional tack/feed shed and 4 bay machinery garage
- -Original character features heavily throughout the sturdy 4BR home, offering a fantastic, family friendly layout
- -The sunny outdoor patio is the perfect spot to entertain, sitting alongside the solar heated, in-ground pool
- -Children will enjoy playing in the secure north facing gardens, a peaceful and spacious setting for imaginations to flourish

4 📭 2 🖺 6 🗬

Price : \$ 1,220,000 Land Size : 4.8 Acres

View: https://www.bellarineproperty.com.au/44665

74

Christian Bartley 03 5254 3100

Lee Martin 03 5297 3888

Whilst bwrm.com.au has made every attempt to ensure the accuracy of the floor plan contained here, measurements are approximate and no responsibility is taken for any error, omission, or mis-statement. This plan is for illustrative purposes only