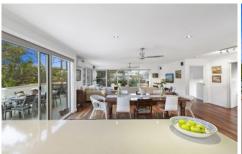

- -Contemporary home with established native gardens on a huge 722sqm corner block
- -Full of natural light and stunning treetop views, upstairs open living is an entertainer's paradise
- -Zone off the downstairs level for independent teens or guests, an already lucrative Air BnB stay
- -Ascend the timber staircase past feature glass windows framing leafy views and blue skies
- -Feel at peace immediately in the upstairs living, capturing surrounding tree vistas and birdlife
- -Sliding glass doors invite the cool breeze in, with an open air terrace a treat for all the senses!
- -BBQ with friends and family comfortably with plenty of space to entertain, relax or bird watch
- -Kitchen equipped with 90cm gas hob, electric Blanco