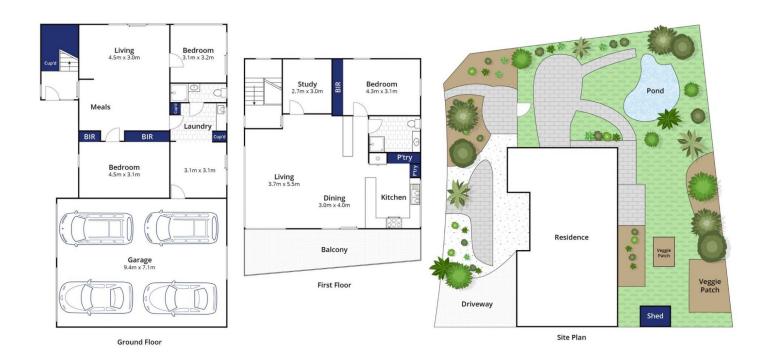

3 📭 2 📛 4 🚘

**Price** : \$ 1,023,000 **Land Size** : 722 sqm

View: https://www.bellarineproperty.com.au/44604

88

Levi Turner 03 5254 3100

Peta Walter 03 5254 3100

Approx. Area 198m<sup>2</sup>
Whilst **bwrm.com.au** has made every attempt to ensure the accuracy of the floor plan contained here, measurements are approximate and no responsibility is taken for any error, omission, or mis-statement. This plan is for illustrative purposes on