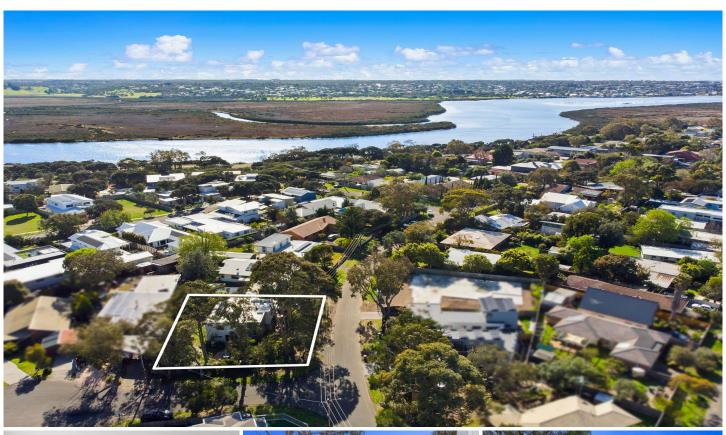

## 39 Wattlebird Crescent Barwon Heads VIC

With a relaxed coastal vibe this tranquil retreat provides the perfect base for fuss-free getaways or elegant coastal living, a short 200m walk from the Barwon River and moments to the bustle of town. A superb renovation gifts open plan 'treetop' living upstairs, with proven versatility to sublet the lower level to generate a healthy income, or grant guests or teens their independence!

- -Contemporary home with established native gardens on a huge 722sqm corner block
- -Full of natural light and stunning treetop views, upstairs open living is an entertainer's paradise
- -Zone off the downstairs level for independent teens or guests, an already lucrative Air BnB stay
- -Ascend the timber staircase past feature glass windows framing leafy views and blue skies
- -Feel at peace immediately in the upstairs living, capturing surrounding tree vistas and birdlife
- -Sliding glass doors invite the cool breeze in, with an open air terrace a treat for all the senses!
- -BBQ with friends and family comfortably with plenty of space to entertain, relax or bird watch
- -Kitchen equipped with 90cm gas hob, electric Blanco

3 📭 2 📛 4 🚘

**Price** : \$ 1,023,000 **Land Size** : 722 sqm

View: https://www.bellarineproperty.com.au/44604

88

Levi Turner 03 5254 3100

Peta Walter 03 5254 3100

Approx. Area 198m<sup>2</sup>
Whilst **bwrm.com.au** has made every attempt to ensure the accuracy of the floor plan contained here, measurements are approximate and no responsibility is taken for any error, omission, or mis-statement. This plan is for illustrative purposes on