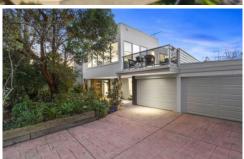

- -Contemporary home with established native gardens on a huge 722sqm corner block
- -Full of natural light and stunning treetop views, upstairs open living is an entertainer's paradise
- -Zone off the downstairs level for independent teens or guests, an already lucrative Air BnB stay
- -Ascend the timber staircase past feature glass windows framing leafy views and blue skies
- -Feel at peace immediately in the upstairs living, capturing surrounding tree vistas and birdlife
- -Sliding glass doors invite the cool breeze in, with an open air terrace a treat for all the senses!
- -BBQ with friends and family comfortably with plenty of space to entertain, relax or bird watch
- -Kitchen equipped with 90cm gas hob, electric Blanco