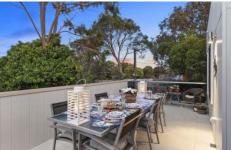

- -Contemporary home with established native gardens on a huge 722sqm corner block
- -Full of natural light and stunning treetop views, upstairs open living is an entertainer's paradise
- -Zone off the downstairs level for independent teens or guests, an already lucrative Air BnB stay
- -Ascend the timber staircase past feature glass windows framing leafy views and blue skies
- -Feel at peace immediately in the upstairs living, capturing surrounding tree vistas and birdlife
- -Sliding glass doors invite the cool breeze in, with an open air terrace a treat for all the senses!
- -BBQ with friends and family comfortably with plenty of space to entertain, relax or bird watch
- -Kitchen equipped with 90cm gas hob, electric Blanco