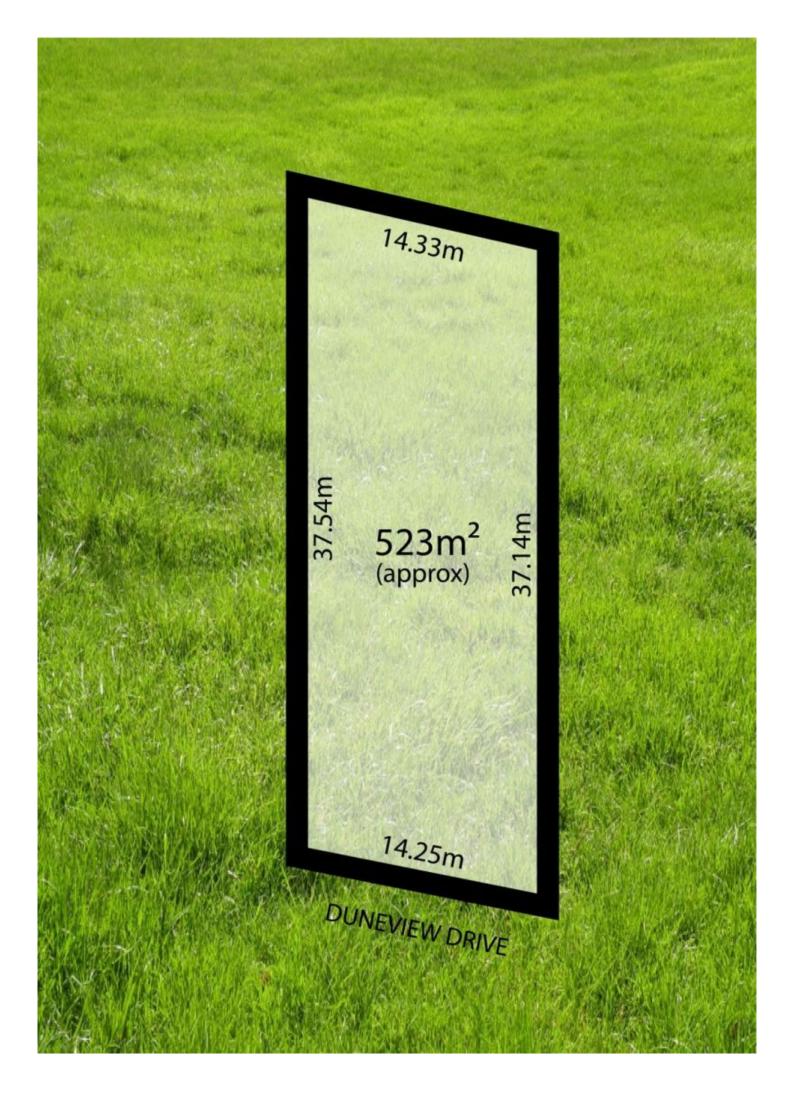

## Lot 3403 Duneview Drive Ocean Grove VIC

A rare opportunity to buy land in stage 34? Yes Please! Stage 34 consists of great sized allotments and is centrally located in the much sought after Kingston Estate in Ocean Grove.

Its close proximity to the new shopping precincts and community facilities is a bonus!

- -North facing block at 523sqm
- -NBN Ready
- -Great Design Guidelines
- -Close to Schools and Shops

Be quick to secure your this block and build your dream Family home.