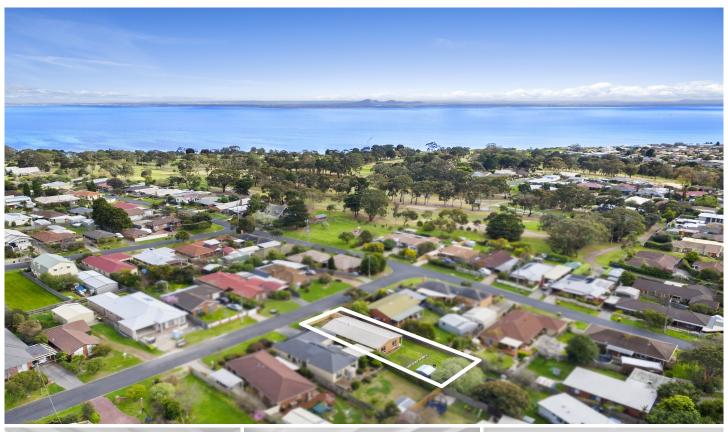

## **5 Coral Court CLIFTON SPRINGS VIC**

This light, bright and updated home is within walking distance to the Clifton Springs Golf Club, Bowling Club, Primary School and transportation. Offering 4 bedrooms, the master has a ensuite. A spacious open plan kitchen, meals and living area is filled with natural light. New carpet, blinds and a fresh paint job makes this property feel fresh. Outside is a large low maintenance, private and enclosed backyard with a garden shed. \*Please be advised we do not accept 1form applications. \*Please register for inspections via email.

## **5 Coral Court, Clifton Springs**