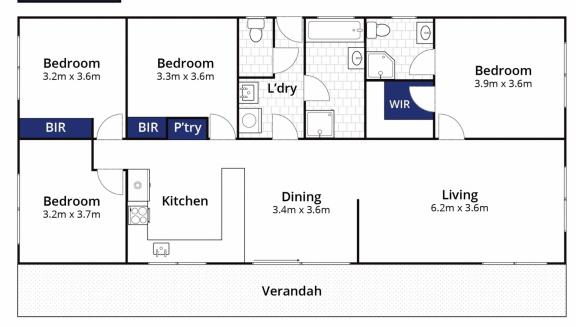

## **5 Coral Court CLIFTON SPRINGS VIC**

This light, bright and updated home is within walking distance to the Clifton Springs Golf Club, Bowling Club, Primary School and transportation. Offering 4 bedrooms, the master has a ensuite. A spacious open plan kitchen, meals and living area is filled with natural light. New carpet, blinds and a fresh paint job makes this property feel fresh. Outside is a large low maintenance, private and enclosed backyard with a garden shed. \*Please be advised we do not accept 1form applications. \*Please register for inspections via email.

4 📭 2 📇

**Price:** \$350

**View**: https://www.bellarineproperty.com.au/4453752

Christian Bartley 03 5254 3100

Whilst bwrm.com.au has made every attempt to ensure the accuracy of the floor plan contained here, measurements are approximate and no responsibility is taken for any error, omission, or mis-statement. This plan is for illustrative purposes only.