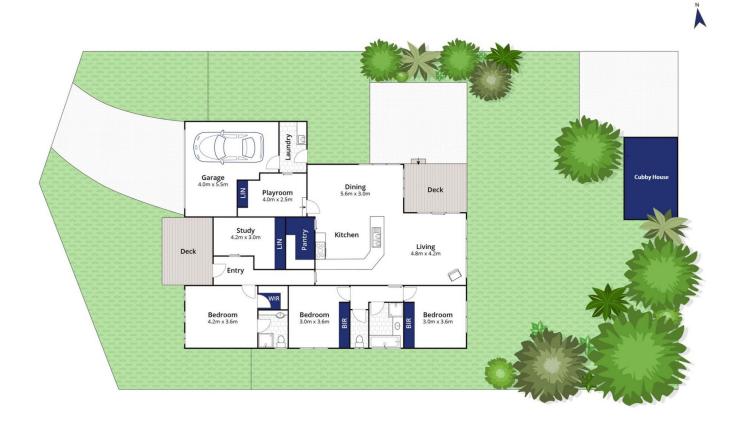

- -Designed to take advantage of desired north orientation, the OP living, meals and kitchen is light filled and sunny
- -Sliding doors provide direct flow onto the outdoor alfresco deck, an ideal seasonal retreat for bbqs and a cold beer
- -Opportunists will be pleased with the remaining backyard space, provoking thought of further extension/renovation (STCA)
- -Hardwood timber floors are in fitting with the coastal interior, complementing an otherwise neutral interior palette -Entertainers will be impressed by the sizeable kitchen, boasting Omega freestanding oven, double dishwasher drawers and WIP
- -Two spacious bedrooms are accessible via a private hallway, sharing the well-lit main bathroom with separate

3 📭 2 🖺 2 🖨

**Price** : \$ 870,000 **Land Size** : 712 sqm

View: https://www.bellarineproperty.com.au/44533

74

Peta Walter 03 5254 3100

Levi Turner 03 5254 3100

Whilst bwrm.com.au has made every attempt to ensure the accuracy of the floor plan contained here, measurements are approximate and no responsibility is taken for any error, omission, or mis-statement. This plan is for illustrative purposes only