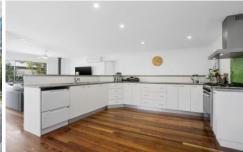

- -Designed to take advantage of desired north orientation, the OP living, meals and kitchen is light filled and sunny
- -Sliding doors provide direct flow onto the outdoor alfresco deck, an ideal seasonal retreat for bbqs and a cold beer
- -Opportunists will be pleased with the remaining backyard space, provoking thought of further extension/renovation (STCA)
- -Hardwood timber floors are in fitting with the coastal interior, complementing an otherwise neutral interior palette -Entertainers will be impressed by the sizeable kitchen, boasting Omega freestanding oven, double dishwasher drawers and WIP
- -Two spacious bedrooms are accessible via a private hallway, sharing the well-lit main bathroom with separate