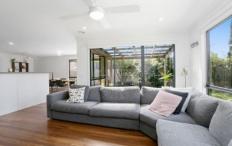

- -Designed to take advantage of desired north orientation, the OP living, meals and kitchen is light filled and sunny
- -Sliding doors provide direct flow onto the outdoor alfresco deck, an ideal seasonal retreat for bbqs and a cold beer
- -Opportunists will be pleased with the remaining backyard space, provoking thought of further extension/renovation (STCA)
- -Hardwood timber floors are in fitting with the coastal interior, complementing an otherwise neutral interior palette -Entertainers will be impressed by the sizeable kitchen, boasting Omega freestanding oven, double dishwasher drawers and WIP
- -Two spacious bedrooms are accessible via a private hallway, sharing the well-lit main bathroom with separate