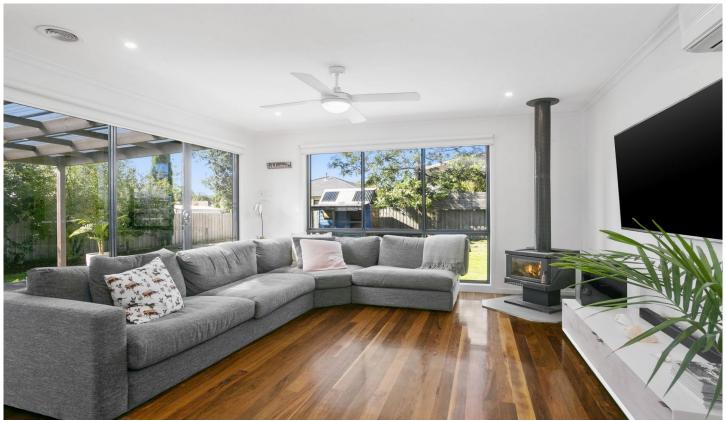

- -Designed to take advantage of desired north orientation, the OP living, meals and kitchen is light filled and sunny
- -Sliding doors provide direct flow onto the outdoor alfresco deck, an ideal seasonal retreat for bbqs and a cold beer
- -Opportunists will be pleased with the remaining backyard space, provoking thought of further extension/renovation (STCA)
- -Hardwood timber floors are in fitting with the coastal interior, complementing an otherwise neutral interior palette -Entertainers will be impressed by the sizeable kitchen, boasting Omega freestanding oven, double dishwasher drawers and WIP
- -Two spacious bedrooms are accessible via a private hallway, sharing the well-lit main bathroom with separate