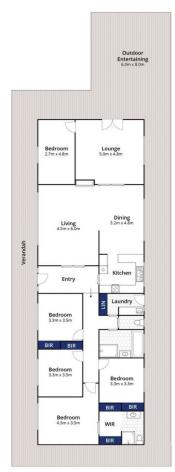

## The Facts:

- -Your eye will immediately be drawn to the lush green acres and native flora enveloping the property
- -'Solid as a rock' with a family friendly layout, the charming and spacious home faces directly to the sunny north
- -Dual living areas ensure everyone has the space and privacy they need, while inviting family and friends to gather
- -Cedar windows/doors, stunning semi-rural outlooks and seamless flow to the outdoors projects a calming energy
- -Many a long winded brunch will be enjoyed on the undercover alfresco deck, appreciating early morning sun
- -Timber cabinetry warms the functional kitchen, with upgraded stainless steel Bosch and Kleenmaid apps
- -Parents will enjoy retreating to their spacious master suite,

5 📭 2 🖺 4 🗬

Land Size: 3.85 Acres

View: https://www.bellarineproperty.com.au/44479

01

Lee Martin 03 5297 3888

Whilst bwrm.com.au has made every attempt to ensure the accuracy of the floor plan contained here, measurements are approximate and no responsibility is taken for any error, omission, or mis-statement. This plan is for illustrative purposes only