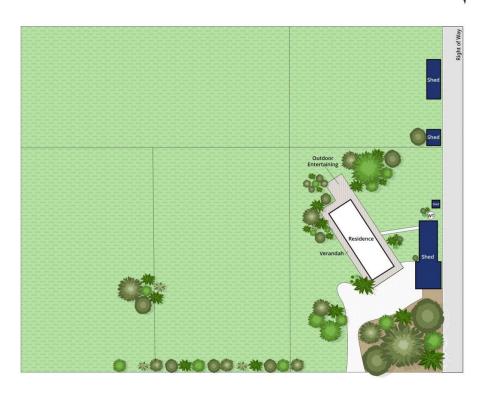

## The Facts:

- -Your eye will immediately be drawn to the lush green acres and native flora enveloping the property
- -'Solid as a rock' with a family friendly layout, the charming and spacious home faces directly to the sunny north
- -Dual living areas ensure everyone has the space and privacy they need, while inviting family and friends to gather
- -Cedar windows/doors, stunning semi-rural outlooks and seamless flow to the outdoors projects a calming energy
- -Many a long winded brunch will be enjoyed on the undercover alfresco deck, appreciating early morning sun
- -Timber cabinetry warms the functional kitchen, with upgraded stainless steel Bosch and Kleenmaid apps
- -Parents will enjoy retreating to their spacious master suite,

5 📭 2 🖺 4 🗬

Land Size: 3.85 Acres

View: https://www.bellarineproperty.com.au/44479

01

Lee Martin 03 5297 3888

Whilst bwrm.com.au has made every attempt to ensure the accuracy of the floor plan contained here, measurements are approximate and no responsibility is taken for any error, omission, or mis-statement. This plan is for illustrative purposes only