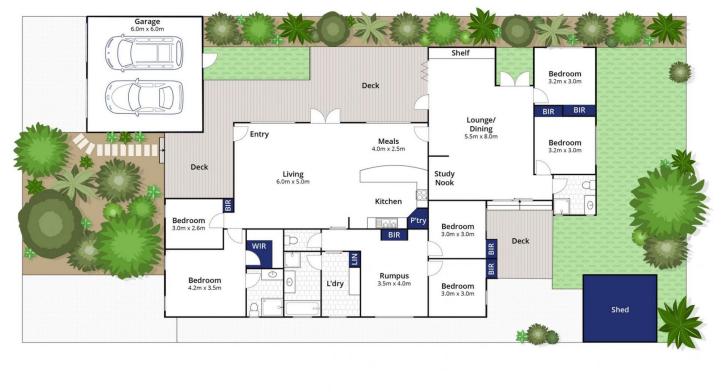

-Three separate BR wings highlight family flexibility, privatised and with solitary access to their own wet areas

-Designed with the growing family in mind, this floorplan will accommodate young families, the teenage years and beyond

Levi Turner 03 5254 3100

Peta Walter 03 5254 3100

Whilst bwrm.com.au has made every attempt to ensure the accuracy of the floor plan contained here, measurements are approximate and no responsibility is taken for any error, omission, or mis-statement. This plan is for illustrative purposes only.