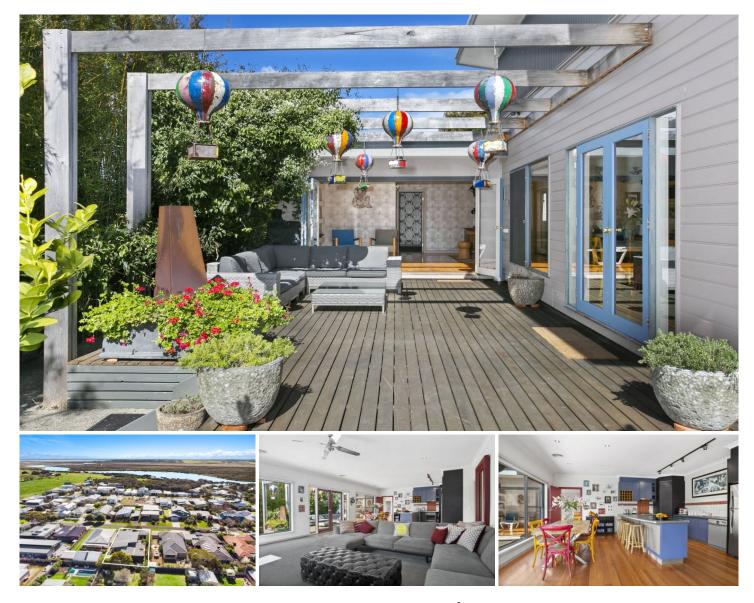

-Outdoor connection is enjoyed from three living zones, prioritising seasonal entertainment for the whole family

-The sun-filled central hub offers a spacious lounge, dining area and well-equipped kitchen, all with beautiful garden views

-Alfresco dining will become a daily affair, with alluring orientation providing different selections for different seasons

-Semi shaded by a charming timber pergola and entwined in established grape vines, gifting a cosy atmosphere

-Three separate BR wings highlight family flexibility, privatised and with solitary access to their own wet areas

-Designed with the growing family in mind, this floorplan will accommodate young families, the teenage years and beyond

-The secure rear yard is a grassy paradise for children to play, hosting a cute cubby house and sizeable garden shed

5 🛤 3 🚔 2 🚘

| Price     | : \$ 965,000                                 |
|-----------|----------------------------------------------|
| Land Size | : 684 sqm                                    |
| View      | : https://www.bellarineproperty.com.au/44438 |
|           | ΔΔ                                           |