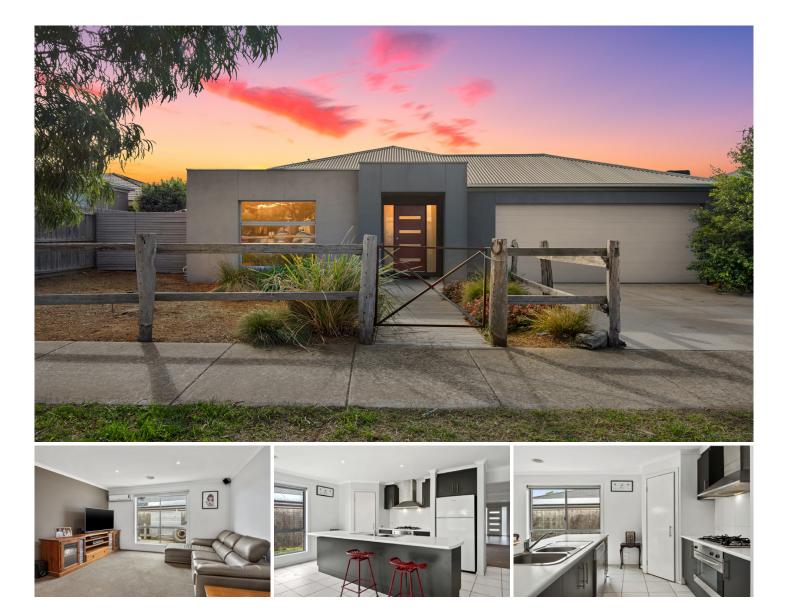

## 12 Heathwood Way OCEAN GROVE VIC

Situated on a generous sized block in a quiet side street of the Kingston estate this Family home is not to be missed.

This property has everything to make your life comfortable with ducted heating, ducted vacuum system, a kitchen with stainless steel appliances, walk in pantry and dishwasher plus split systems and fans for cooling in most rooms. Entering the home you will be greeted with a light open hallway. The study, or fourth bedroom is at the front of the home. Next is the spacious master bedroom with walk in robe and ensuite.

Both living areas are well situated to take advantage of the morning sun. Closest to the master bedroom is a formal living space which follows onto a large light open plan kitchen, dining and second living space. A hallway allows access to two more good sized bedrooms both with built in robes, separate powder room and second bathroom plus a large laundry with plenty of storage space and direct access to the backyard.

A undercover outdoor entertaining area is accessed via a glass sliding door at the rear of the property. A very spacious and low maintenance backyard provides ample space to entertain.

Double garage with automatic roller door, internal access to