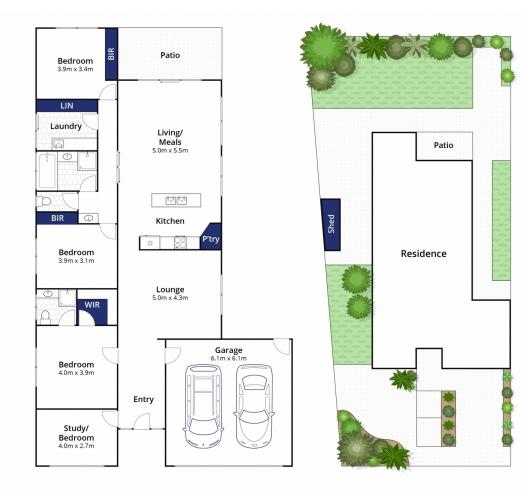

## 12 Heathwood Way OCEAN GROVE VIC

Situated on a generous sized block in a quiet side street of the Kingston estate this Family home is not to be missed.

This property has everything to make your life comfortable with ducted heating, ducted vacuum system, a kitchen with stainless steel appliances, walk in pantry and dishwasher plus split systems and fans for cooling in most rooms. Entering the home you will be greeted with a light open hallway. The study, or fourth bedroom is at the front of the home. Next is the spacious master bedroom with walk in robe and ensuite.

Both living areas are well situated to take advantage of the morning sun. Closest to the master bedroom is a formal living space which follows onto a large light open plan kitchen, dining and second living space. A hallway allows access to two more good sized bedrooms both with built in robes, separate powder room and second bathroom plus a large laundry with plenty of storage space and direct access to the backyard.

A undercover outdoor entertaining area is accessed via a glass sliding door at the rear of the property. A very spacious and low maintenance backyard provides ample space to entertain.

Double garage with automatic roller door, internal access to