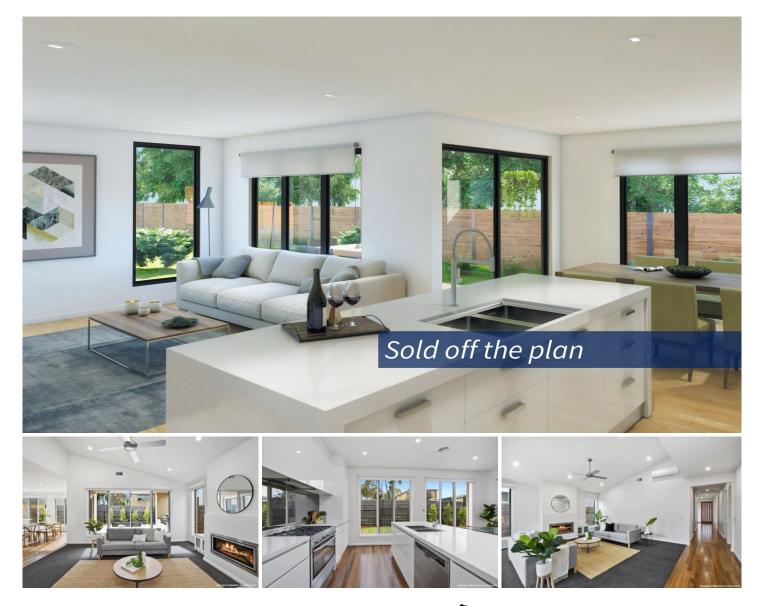

## 2/49 Janelle Way Ocean Grove VIC

-Stunning 3BR contemporary residence, a short walk to Lake and future Kingston village shops

-Ideal investment, first home or downsize in a quiet and friendly pocket of booming Ocean Grove

-Stylish flat roof design with elegant coastal inspired brickwork and rich spotted gum cladding

-Bright and breezy interiors are amplified by LED lighting, high ceilings and spotted gum flooring

This property was sold off the plan, contact the team at Bellarine Property for other exciting development opportunities.