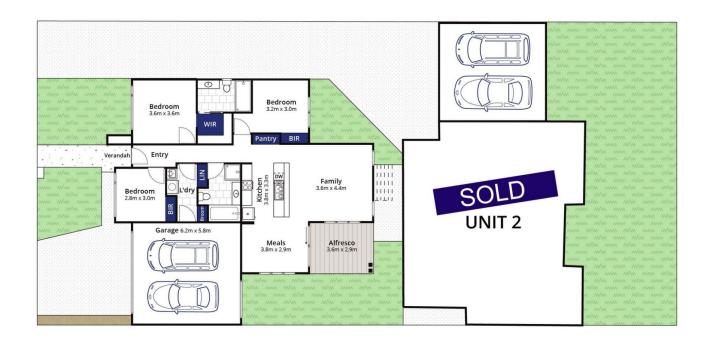

## 3 🛤 2 🚔 2 🚘

Land Size : 118.8 sqm

View : https://www.bellarineproperty.com.au/44366 82

Dan Halsey 03 5254 3100

Whilst bwrm.com.au has made every attempt to ensure the accuracy of the floor plan contained here, measurements are approximate and no responsibility is taken for any error, omission, or mis-statement. This plan is for illustrative purposes only.