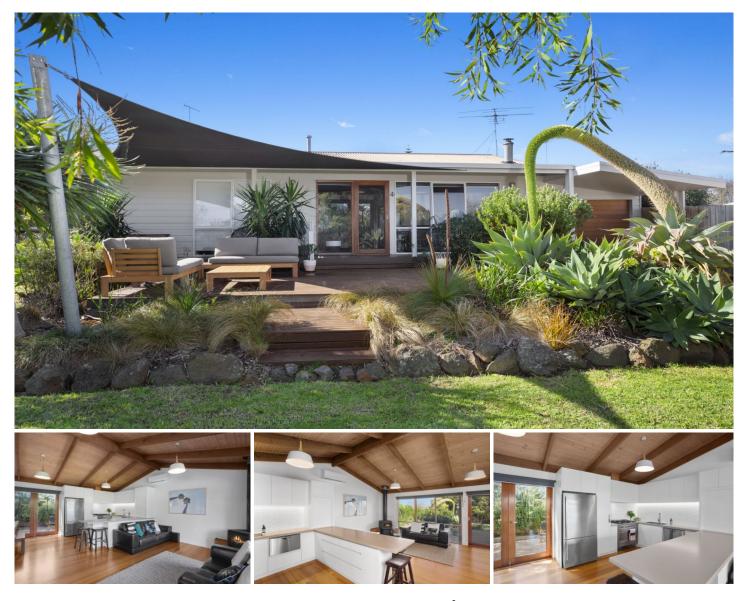

## 21 Battersea Rise Ocean Grove VIC

Refreshed, casual and offering an immediate sense of comfort, this well situated three bedroom property will be snapped up in no time! Lime washed timber ceilings, ample glazing to both elevations, a huge outdoor entertaining deck and magnificent front yard with a mature fruiting Avocado Tree! Just some of the components that 'make this house a home'.

-Beautiful timber floors and lined ceilings warm the open plan living zone, enjoying attractive dual aspects

-Sun infused spaces to the rear and a voluminous entertaining deck to the front offers multiple choice for alfresco dining

-The renovated kitchen offers crisp, clean lines, boasting a 900mm freestanding oven/cooktop and stone benchtops

-Modern pendant lighting contrasts beautifully against timber finishes, complementing ambiance from the wood fire

-All three bedrooms share stunning garden outlooks, large built in robes and central placement to the renovated bathroom

-The single lock up garage has rear roller access, conveniently set to access an additional garden shed