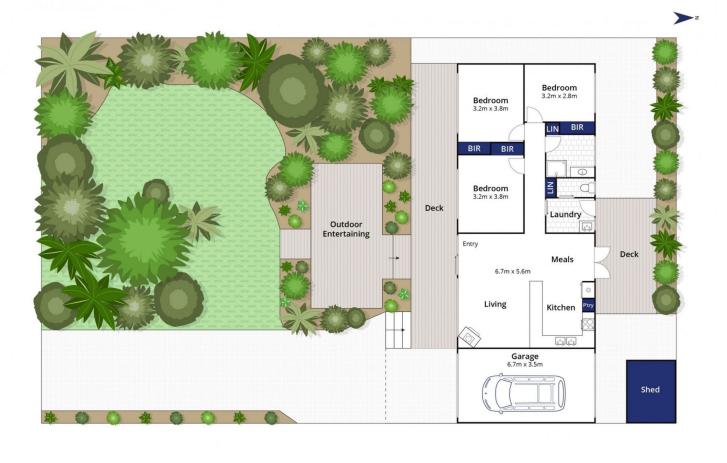

-All three bedrooms share stunning garden outlooks, large built in robes and central placement to the renovated bathroom

-The single lock up garage has rear roller access, conveniently set to access an additional garden shed

Toby Lee 03 5254 3100

Dan Halsey 03 5254 3100

Whilst bwrm.com.au has made every attempt to ensure the accuracy of the floor plan contained here, measurements are approximate and no responsibility is taken for any error, omission, or mis-statement. This plan is for illustrative purposes only.