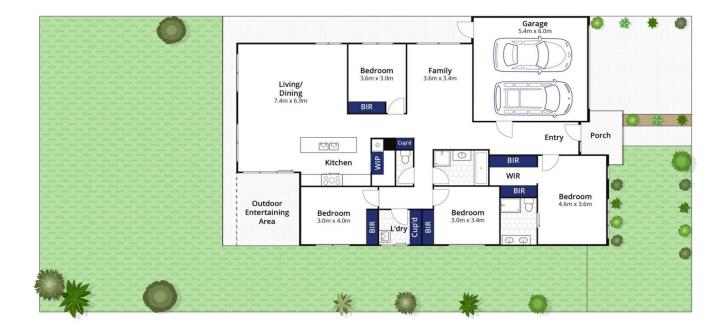

-The separate lounge provides a cosy place for retreat

-Versatile 4th bed/study sits divides the living zonesmaking it an ideal home office or guest room

-Generous master bedroom with en suite and walk-in robe ticks all the right boxes

-2nd and 3rd beds sit off a peaceful hallway, with the family bathroom close by

-Enjoy year round comfort with gas ducted heating

4 🍋 2 🚔 2 🖨

| Price | : \$ 600,000 |
|-------|--------------|
|-------|--------------|

Land Size : 552 sqm

View : https://www.bellarineproperty.com.au/44314 01

Toby Lee 03 5254 3100

Whilst bwrm.com.au has made every attempt to ensure the accuracy of the floor plan contained here, measurements are approximate and no responsibility is taken for any error, omission, or mis-statement. This plan is for illustrative purposes only.