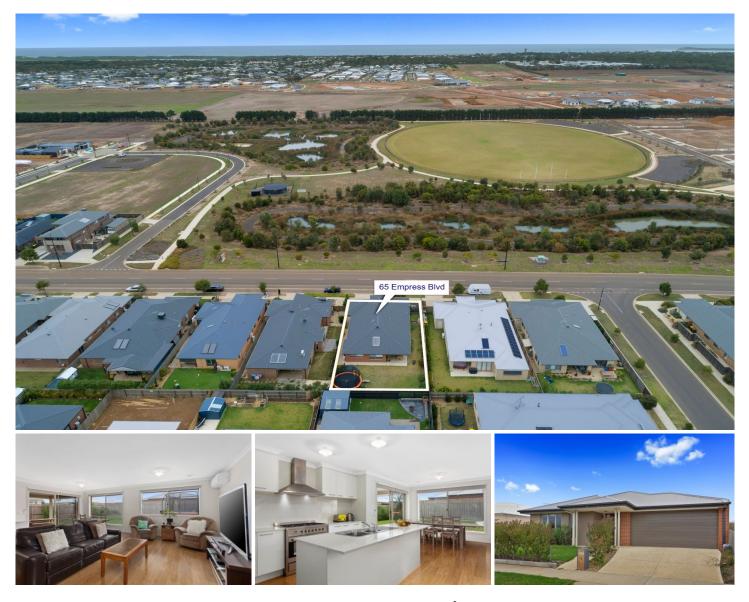

## 65 Empress Boulevard Ocean Grove VIC

Versatile and established, this modern home makes just as much sense for a family as it does for a downsizer! The cleverly conceived floor-plan provides twin living zones, a good connection to the garden for entertaining and enjoyment, and a flexible 4th bed/study- making it an ideal choice for just about everyone!

-Neutral colour palette, roller blinds and floating floors give the home a fresh feel

-The sun-drenched main living/kitchen & dining space connects naturally with the garden, via the alfresco

-The stylish kitchen features stone benchtops, a generous 900mm freestanding oven & island bench with heaps of space for friends and family to pull up a pew while you entertain!

-The separate lounge provides a cosy place for retreat

-Versatile 4th bed/study sits divides the living zonesmaking it an ideal home office or guest room

-Generous master bedroom with en suite and walk-in robe ticks all the right boxes

-2nd and 3rd beds sit off a peaceful hallway, with the family bathroom close by

-Enjoy year round comfort with gas ducted heating

4 🍋 2 🚔 2 🖨

| Price | : \$ 600,000 |
|-------|--------------|
|-------|--------------|

Land Size : 552 sqm

View : https://www.bellarineproperty.com.au/44314 01

Toby Lee 03 5254 3100

Whilst bwrm.com.au has made every attempt to ensure the accuracy of the floor plan contained here, measurements are approximate and no responsibility is taken for any error, omission, or mis-statement. This plan is for illustrative purposes only.