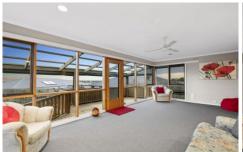

- -Dual living zones offer a flexible layout, both with sunny north orientation; gifting natural light throughout
- -Organic timber glazing hugs the north and east elevations, allowing passive solar effects and reduced energy costs
- -Bay glimpses and distant city outlooks add an ambient backdrop to the timber kitchen and living areas
- -Two spacious bedrooms and scope for a third (STCA) complete the generous layout, the master enjoying ensuite bathroom and large BIRs
- -An internal sunroom compliments the outdoor alfresco deck perfectly, enhancing all season enjoyment
- -Be amazed by the amount of space within the laundry/utilities room, boasting an exceptional amount of internal storage
- -Secure rear placement offers privacy from the street, with