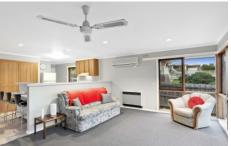

- -Dual living zones offer a flexible layout, both with sunny north orientation; gifting natural light throughout
- -Organic timber glazing hugs the north and east elevations, allowing passive solar effects and reduced energy costs
- -Bay glimpses and distant city outlooks add an ambient backdrop to the timber kitchen and living areas
- -Two spacious bedrooms and scope for a third (STCA) complete the generous layout, the master enjoying ensuite bathroom and large BIRs
- -An internal sunroom compliments the outdoor alfresco deck perfectly, enhancing all season enjoyment
- -Be amazed by the amount of space within the laundry/utilities room, boasting an exceptional amount of internal storage
- -Secure rear placement offers privacy from the street, with