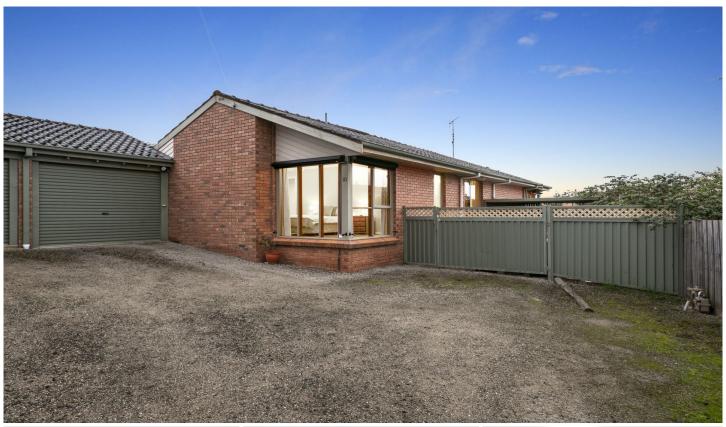

## 2/10 Carmichael Court Leopold VIC

An unassuming facade masks a hidden gem within this deceptively spacious, highly functional two bedroom townhouse. Situated in a quiet but super convenient location, just minutes to the newly completed Gateway Plaza, schools and community assets; easy living is amplified and ever so tempting in this well presented, low maintenance property.

- -Dual living zones offer a flexible layout, both with sunny north orientation; gifting natural light throughout
- -Organic timber glazing hugs the north and east elevations, allowing passive solar effects and reduced energy costs
- -Bay glimpses and distant city outlooks add an ambient backdrop to the timber kitchen and living areas
- -Two spacious bedrooms and scope for a third (STCA) complete the generous layout, the master enjoying ensuite bathroom and large BIRs
- -An internal sunroom compliments the outdoor alfresco deck perfectly, enhancing all season enjoyment
- -Be amazed by the amount of space within the laundry/utilities room, boasting an exceptional amount of internal storage
- -Secure rear placement offers privacy from the street, with