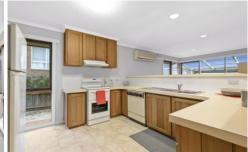

- -Dual living zones offer a flexible layout, both with sunny north orientation; gifting natural light throughout
- -Organic timber glazing hugs the north and east elevations, allowing passive solar effects and reduced energy costs
- -Bay glimpses and distant city outlooks add an ambient backdrop to the timber kitchen and living areas
- -Two spacious bedrooms and scope for a third (STCA) complete the generous layout, the master enjoying ensuite bathroom and large BIRs
- -An internal sunroom compliments the outdoor alfresco deck perfectly, enhancing all season enjoyment
- -Be amazed by the amount of space within the laundry/utilities room, boasting an exceptional amount of internal storage
- -Secure rear placement offers privacy from the street, with