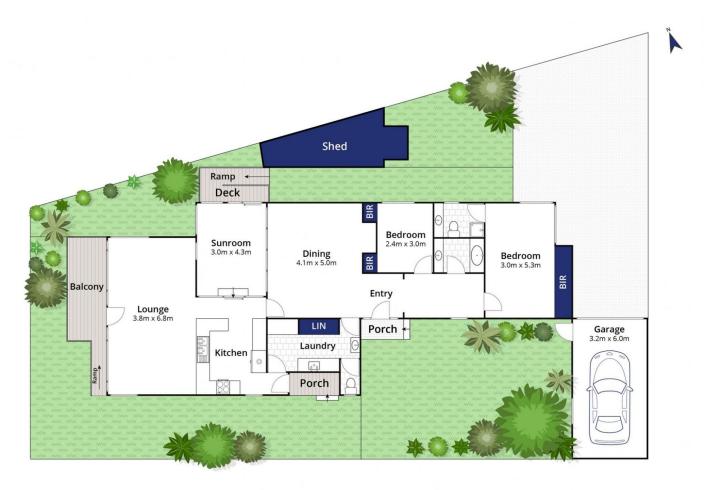

## 2/10 Carmichael Court Leopold VIC

An unassuming facade masks a hidden gem within this deceptively spacious, highly functional two bedroom townhouse. Situated in a quiet but super convenient location, just minutes to the newly completed Gateway Plaza, schools and community assets; easy living is amplified and ever so tempting in this well presented, low maintenance property.

- -Dual living zones offer a flexible layout, both with sunny north orientation; gifting natural light throughout
- -Organic timber glazing hugs the north and east elevations, allowing passive solar effects and reduced energy costs
- -Bay glimpses and distant city outlooks add an ambient backdrop to the timber kitchen and living areas
- -Two spacious bedrooms and scope for a third (STCA) complete the generous layout, the master enjoying ensuite bathroom and large BIRs
- -An internal sunroom compliments the outdoor alfresco deck perfectly, enhancing all season enjoyment
- -Be amazed by the amount of space within the laundry/utilities room, boasting an exceptional amount of internal storage
- -Secure rear placement offers privacy from the street, with

2 🚐 2 🚍 2 🚍

Price : \$ 426,000 Land Size : 500 sqm

View: https://www.bellarineproperty.com.au/44080

05

Lee Martin 03 5297 3888

Whilst bwrm.com.au has made every attempt to ensure the accuracy of the floor plan contained here, measurements are approximate and no responsibility is taken for any error, omission, or mis-statement. This plan is for illustrative purposes only