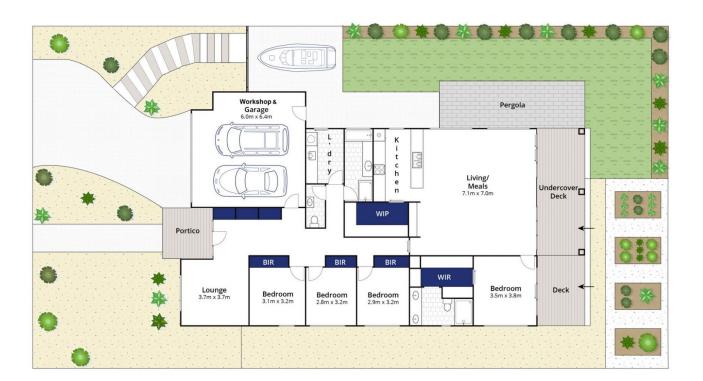

- -Stunning 4BR, dual living architectural home set on a wide 600sqm (approx.) allotment
- -High quality upgrades throughout, including double glazing, custom joinery, oversized garage with side access and more!
- -Coastal façade with a fresh take on a skillion roof features a mix of cladding and Silvertop Ash
- -Contemporary crisp white, cool greys and natural timber creates a relaxed beachy vibe within
- -Impressive welcome is assured beyond the architectural cedar entrance door into a grand foyer
- -Raked ceilings and coastal timber pendants capture stunning light through highlight windows
- -Leave your bags, coat and cares at the front door- with

4 🗀 2 🔁 2 🕰

**Price** : \$ 757,000 **Land Size** : 600 sqm

View: https://www.bellarineproperty.com.au/44071

40

Christian Bartley 03 5254 3100

Dan Halsey 03 5254 3100

Approx. Area 222m² Whilst **bwrm.com.au** has made