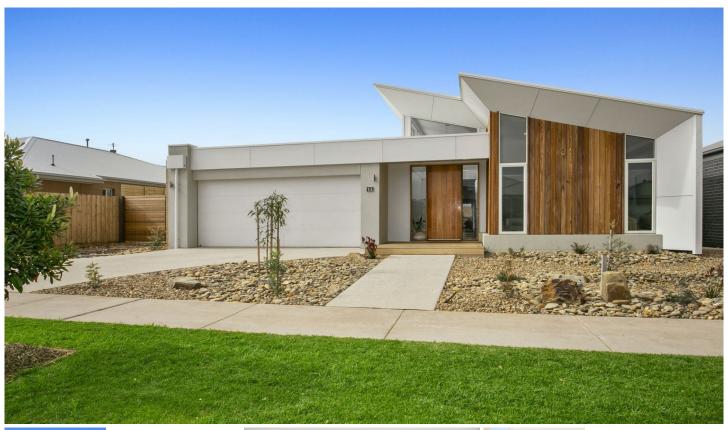

## 14 Coramba Street Ocean Grove VIC

Exuding quality craftsmanship with inspiration drawn from the surrounding coastal landscape, this new contemporary residence from award-winning 'Hamlan Homes' will take your breath away. Style, elegance and functionality flow throughout a spacious entertainer's floorplan, while high quality upgrades, and an oversized garage with side access, ensure all the important extras are covered, inside and out!

- -Stunning 4BR, dual living architectural home set on a wide 600sqm (approx.) allotment
- -High quality upgrades throughout, including double glazing, custom joinery, oversized garage with side access and more!
- -Coastal façade with a fresh take on a skillion roof features a mix of cladding and Silvertop Ash
- -Contemporary crisp white, cool greys and natural timber creates a relaxed beachy vibe within
- -Impressive welcome is assured beyond the architectural cedar entrance door into a grand foyer
- -Raked ceilings and coastal timber pendants capture stunning light through highlight windows
- -Leave your bags, coat and cares at the front door- with